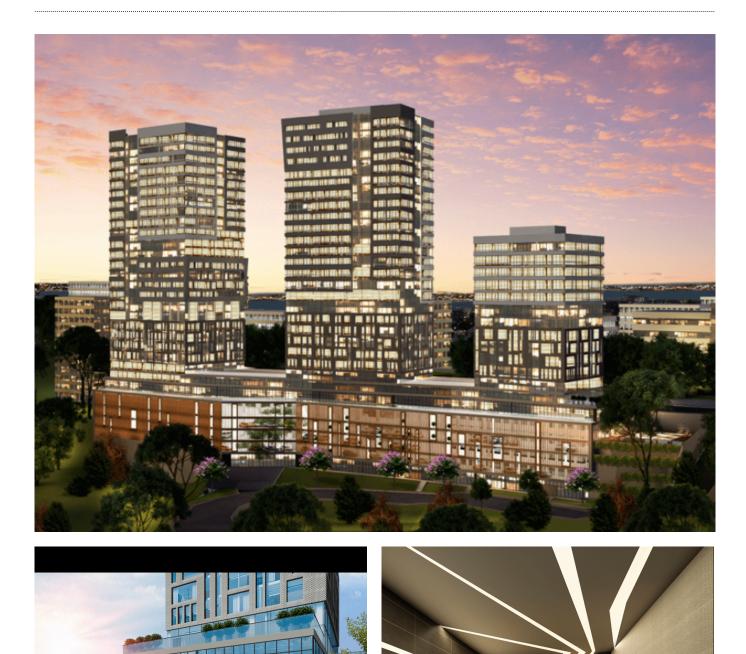

#### **Description;**

The first phase of this project consists of 541 residences. The 2nd phase, consisting of a total of 579 residences in 3 blocks with 24, 24 and 13 floors; It has a construction area of 90 thousand square meters on a land area of 12 thousand 123 square meters. In the 2nd phase, there are 1 home office block consisting of 1+1 and 2+1 residences with an area of 56 to 102 square meters and 2 residence blocks consisting of 1+1, 2+1, 3+1, 4+1 residences with an area of 52 to 246 square meters.

A total of 541 independent sections in a 24-storey building on a 1.325 m2 plot 1+1, 2+1, 3+1 flat options from 50 m2 to 160 m2 shaped with modern architecture 12 commercial areas on the ground floors Built-in set consisting of Cooker, Oven, Hood and Dishwasher in All Apartment Kitchens Indoor Parking and Outdoor Guest Parking Color Video Intercom System Indoor Parking and Outdoor Guest Parking 24/7 Professional Security Staff

# FAMILY CONCEPT PROJECT BRINGS A GOOD RENTAL INCOME IN KADIKOY/ISTANBUL

\$460,000

investment value is increasing day by day. The rising value of Istanbul with business centers, brand residences and transportation projects is in Fikirtepe Right next to important transportation axes such as Metro, Metrobus and E5 Highway Shopping Mall, University, Hospitals, Prestigious Streets are very close to you Innovative concept and modern architecture Unique Islands and sea view Spacious and useful interior spaces