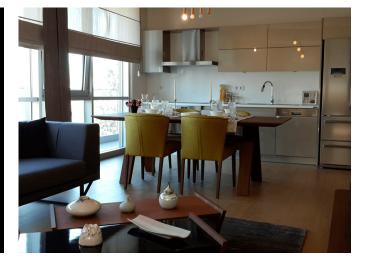

#### **Property Features;**

| Sauna            |
|------------------|
| Elevator         |
| Parking          |
| Air Conditioning |

Concierge Signaling Smart House Park Appliances Satellite TV Swimming Pool

A total of 541 independent sections in a 24-storey building on a 1.325 m2 plot 1+1, 2+1, 3+1 flat options from 50 m2 to 160 m2 shaped with modern architecture 12 commercial areas on the ground floors Built-in set consisting of Cooker, Oven, Hood and Dishwasher in All Apartment Kitchens Indoor Parking and Outdoor Guest Parking Color Video Intercom System Indoor Parking and Outdoor Guest Parking 24/7 Professional Security Staff

#### PRIVILEGES

- Fitness Center
- Pilates and Yoga rooms
- SPA CENTER consisting of male/female sauna, steam room
- Outdoor Indoor Swimming Pool
- Rest and Massage Rooms
- 2 Cafeterias
- Children's Playground and Activity Room
- Fire Alarm and Extinguishing System in All Apartments
- Warehouse Areas