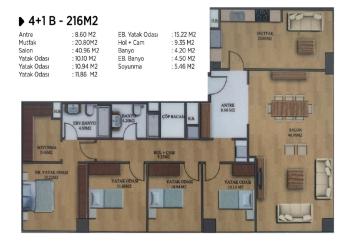

#### **Description;**

The first phase of this project consists of 541 residences. The 2nd phase, consisting of a total of 579 residences in 3 blocks with 24, 24 and 13 floors; It has a construction area of 90 thousand square meters on a land area of 12 thousand 123 square meters. In the 2nd phase, there are 1 home office block consisting of 1+1 and 2+1 residences with an area of 56 to 102 square meters and 2 residence blocks consisting of 1+1, 2+1, 3+1, 4+1 residences with an area of 52 to 246 square meters.

A total of 541 independent sections in a 24-storey building on a 1.325 m2 plot 1+1, 2+1, 3+1 flat options from 50 m2 to 160 m2 shaped with modern architecture 12 commercial areas on the ground floors Built-in set consisting of Cooker, Oven, Hood and Dishwasher in All Apartment Kitchens Indoor Parking and Outdoor Guest Parking Color Video Intercom System Indoor Parking and Outdoor Guest Parking 24/7 Professional Security Staff