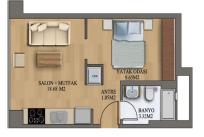

### 1+1 TİP C A BLOK

| Salon + Mutfak | 18.68 m²            |
|----------------|---------------------|
| Yatak Odası    | 9.65 m²             |
| Banyo          | 3.32 m <sup>2</sup> |
| Antre          | 1.85 m <sup>2</sup> |