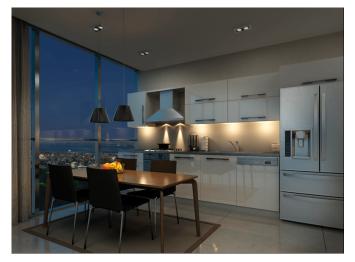

#### **Property Features;**

| Sauna            |
|------------------|
| Elevator         |
| Parking          |
| Air Conditioning |

Concierge Signaling Smart House Park Appliances Satellite TV Swimming Pool

A total of 541 independent sections in a 24-storey building on a 1.325 m2 plot 1+1, 2+1, 3+1 flat options from 50 m2 to 160 m2 shaped with modern architecture 12 commercial areas on the ground floors Built-in set consisting of Cooker, Oven, Hood and Dishwasher in All Apartment Kitchens Indoor Parking and Outdoor Guest Parking Color Video Intercom System Indoor Parking and Outdoor Guest Parking 24/7 Professional Security Staff

#### PRIVILEGES

- Fitness Center
- Pilates and Yoga rooms
- SPA CENTER consisting of male/female sauna, steam room
- Outdoor Indoor Swimming Pool
- Rest and Massage Rooms
- 2 Cafeterias
- Children's Playground and Activity Room
- Fire Alarm and Extinguishing System in All Apartments
- Warehouse Areas