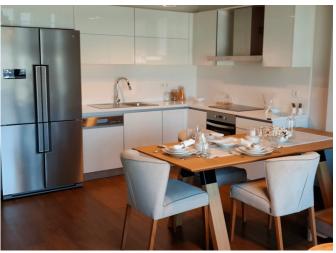

#### **Property Features;**

| Sauna            |
|------------------|
| Elevator         |
| Parking          |
| Air Conditioning |

Concierge Signaling Smart House Park Appliances Satellite TV Swimming Pool

A total of 541 independent sections in a 24-storey building on a 1.325 m2 plot 1+1, 2+1, 3+1 flat options from 50 m2 to 160 m2 shaped with modern architecture 12 commercial areas on the ground floors Built-in set consisting of Cooker, Oven, Hood and Dishwasher in All Apartment Kitchens Indoor Parking and Outdoor Guest Parking Color Video Intercom System Indoor Parking and Outdoor Guest Parking 24/7 Professional Security Staff

#### PRIVILEGES

- Fitness Center
- Pilates and Yoga rooms
- SPA CENTER consisting of male/female sauna, steam room
- Outdoor Indoor Swimming Pool
- Rest and Massage Rooms
- 2 Cafeterias
- Children's Playground and Activity Room
- Fire Alarm and Extinguishing System in All Apartments
- Warehouse Areas