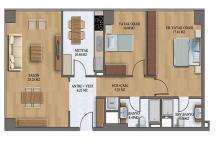

### 2+1 TİP G A BLOK

| Salon            | 28.28 m <sup>2</sup> |
|------------------|----------------------|
| Mutfak           | 10.69 m <sup>2</sup> |
| Eb. Yatak Odası  | 17.81 m²             |
| Yatak Odası      | 10.48 m <sup>2</sup> |
| Eb. Banyo        | 4.00 m <sup>2</sup>  |
| Banyo            | 4.49 m <sup>2</sup>  |
| Antre + Vestiyer | 6.22 m <sup>2</sup>  |
| Hol + Çamaşırlık | 5.26 m <sup>2</sup>  |