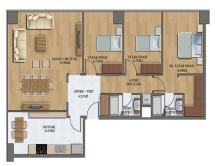

up>2</sup>  |
| Hol + Çamaşırlık | 5.26 m <sup>2</sup>  |



### 1+1 TİP C A BLOK

| Salon + Mutfak | 18.68 m²            |
|----------------|---------------------|
| Yatak Odası    | 9.65 m²             |
| Banyo          | 3.32 m <sup>2</sup> |
| Antre          | 1.85 m <sup>2</sup> |



#### BRÜT 168 m<sup>2</sup> - KUZEY & BATI

| Salon            | 35.94 m <sup>2</sup> |
|------------------|----------------------|
| Mutfak           | 14.55 m²             |
| Eb. Yatak Odası  | 18.90 m²             |
| Yatak Odası      | 11.70 m <sup>2</sup> |
| Yatak Odası      | 11.70 m <sup>2</sup> |
| Eb. Banyo        | 2.83 m <sup>2</sup>  |
| Banyo            | 2.82 m <sup>2</sup>  |
| Antre + Vestiyer | 6.29 m <sup>2</sup>  |
| Hol + Çamaşırlık | 4.92 m <sup>2</sup>  |

### 3+1 TİP A (B BLOK)