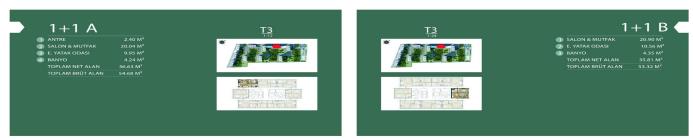

## Description;

This project, which will be realized by a reliable and strong construction company in Kartal, is built on a 20 thousand 972 square meter plot. The project, which has a construction area of 156 thousand square meters, has 825 flats and 17 commercial units. There are 1+1, 2+1, 3+1 and 4+1 flat types in the project.

The construction company, which has signed different projects in many points of Istanbul, plans to add a new one to its projects in Kartal. There are 825 residences and 17 commercial units in the project, which is expected to accommodate 2 thousand 44 people when completed. The project, which will consist of 10 blocks, will be built on the site of Yücel Sitesi, which is right next to the Kartal Courthouse. There will be housing options from 1+1 to 4+1 in the project. In the project, 1+1 apartments are between 46.74 square meters and 54.68 square meters, 2+1 apartments are between 76.63 m2 and 95.35 m2, 3+1 apartments are between 111.33 m2 and 132.16 m2, and 4+1 apartments are between It was designed as 158,14 m2. Pre-sales of the project have already started. With the completion of the project, which will include 5 large parking areas, it is anticipated that the region will become one of the most social and striking projects of Kartal, thanks to the park areas.