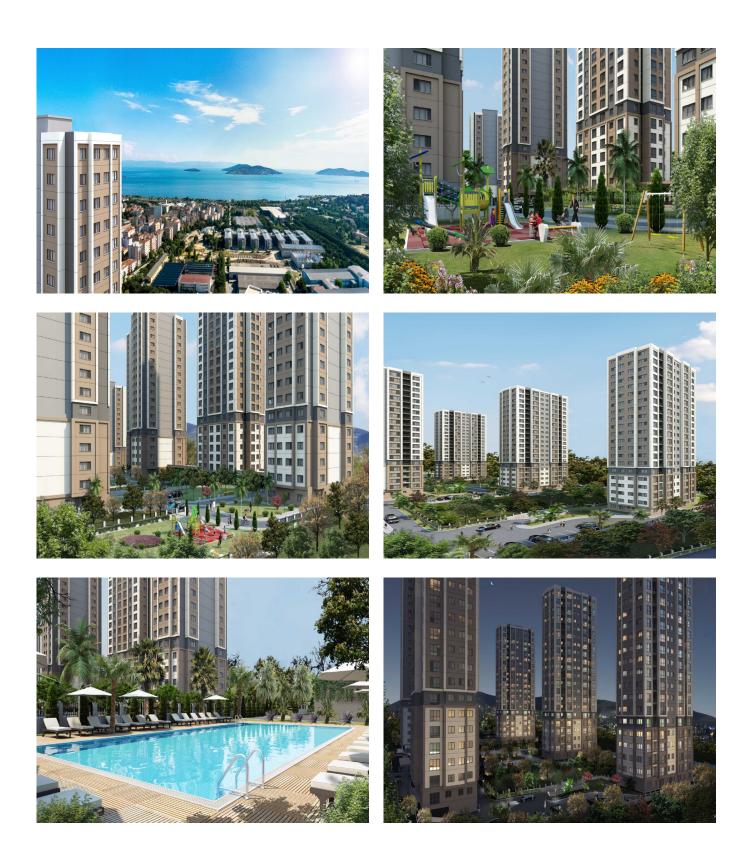

The construction company, which has signed different projects in many points of Istanbul, plans to add a new one to its projects in Kartal. There are 825 residences and 17 commercial units in the project, which is expected to accommodate 2 thousand 44 people when completed. The project, which will consist of 10 blocks, will be built on the site of Yücel Sitesi, which is right next to the Kartal Courthouse. There will be housing options from 1+1 to 4+1 in the project. In the project, 1+1 apartments are between 46.74 square meters and 54.68 square meters, 2+1 apartments are between 76.63 m2 and 95.35 m2, 3+1 apartments are between 111.33 m2 and 132.16 m2, and 4+1 apartments are between It was designed as 158,14 m2. Pre-sales of the project have already started. With the completion of the project, which will include 5 large parking areas, it is anticipated that the region will become one of the most social and striking projects of Kartal, thanks to the park areas.

In the project, which will include many activity areas from the outdoor swimming pool to the fitness center, from the sauna to the steam room, from children's playgrounds to multi-purpose sports areas, as social equipment, indoor and outdoor parking will be provided for the vehicles of the residents.