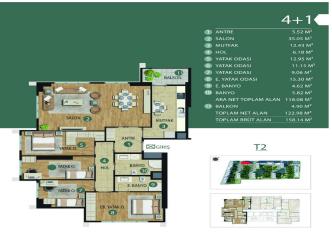

The construction company, which has signed different projects in many points of Istanbul, plans to add a new one to its projects in Kartal. There are 825 residences and 17 commercial units in the project, which is expected to accommodate 2 thousand 44 people when completed. The project, which will consist of 10 blocks, will be built on the site of Yücel Sitesi, which is right next to the Kartal Courthouse. There will be housing options from 1+1 to 4+1 in the project. In the project, 1+1 apartments are between 46.74 square meters and 54.68 square meters, 2+1 apartments are between 76.63 m2 and 95.35 m2, 3+1 apartments are between 111.33 m2 and 132.16 m2, and 4+1 apartments are between It was designed as 158,14 m2. Pre-sales of the project have already started. With the completion of the project, which will include 5 large parking areas, it is anticipated that the region will become one of the most social and striking projects of Kartal, thanks to the park areas.