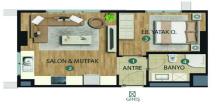

The construction company, which has signed different projects in many points of Istanbul, plans to add a new one to its projects in Kartal. There are 825 residences and 17 commercial units in the project, which is expected to accommodate 2 thousand 44 people when completed. The project, which will consist of 10 blocks, will be built on the site of Yücel Sitesi, which is right next to the Kartal Courthouse. There will be housing options from 1+1 to 4+1 in the project. In the project, 1+1 apartments are between 46.74 square meters and 54.68 square meters, 2+1 apartments are between 76.63 m2 and 95.35 m2, 3+1 apartments are between 111.33 m2 and 132.16 m2, and 4+1 apartments are between It was designed as 158,14 m2. Pre-sales of the project have already started. With the completion of the project, which will include 5 large parking areas, it is anticipated that the region will become one of the most social and striking projects of Kartal, thanks to the park areas.