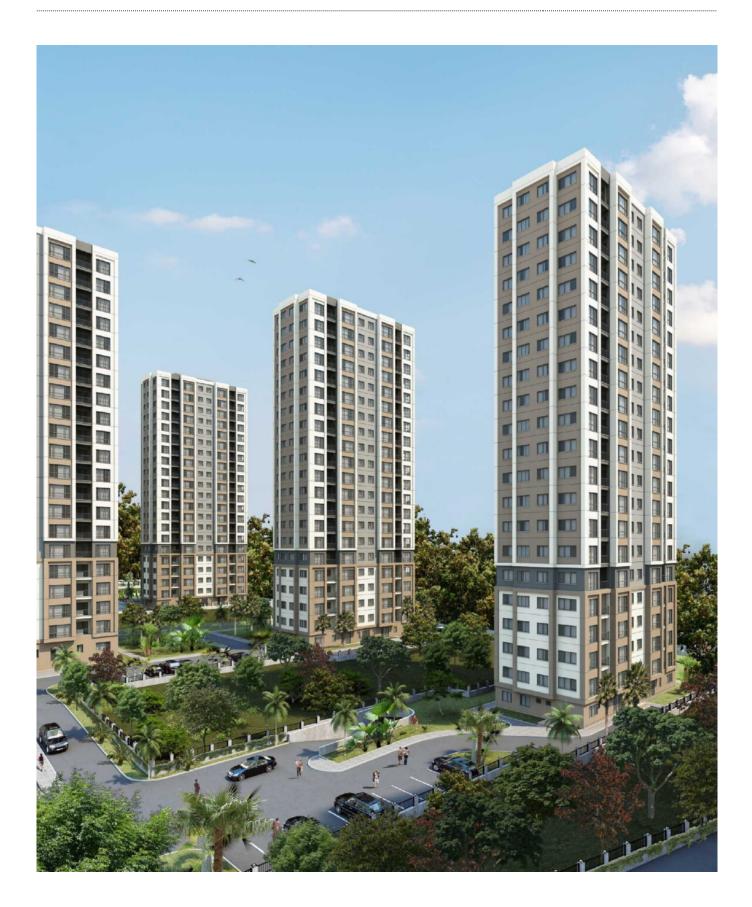

## Description;

This project, which will be realized by a reliable and strong construction company in Kartal, is built on a 20 thousand 972 square meter plot. The project, which has a construction area of 156 thousand square meters, has 825 flats and 17 commercial units. There are 1+1, 2+1, 3+1 and 4+1 flat types in the project.

The construction company, which has signed different projects in many points of Istanbul, plans to add a new one to its projects in Kartal. There are 825 residences and 17 commercial units in the project, which is expected to accommodate 2 thousand 44 people when completed. The project, which will consist of 10 blocks, will be built on the site of Yücel Sitesi, which is right next to the Kartal Courthouse. There will be housing options from 1+1 to 4+1 in the project. In the project, 1+1 apartments are between 46.74 square meters and 54.68 square meters, 2+1 apartments are between 76.63 m2 and 95.35 m2, 3+1 apartments are between 111.33 m2 and 132.16 m2, and 4+1 apartments are between It was designed as 158,14 m2. Pre-sales of the project have already started. With the completion of the project, which will include 5 large parking areas, it is anticipated that the region will become one of the most social and striking projects of Kartal, thanks to the park areas.