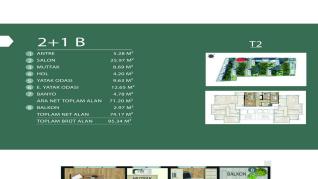

## Description;

This project, which will be realized by a reliable and strong construction company in Kartal, is built on a 20 thousand 972 square meter plot. The project, which has a construction area of 156 thousand square meters, has 825 flats and 17 commercial units. There are 1+1, 2+1, 3+1 and 4+1 flat types in the project.

The construction company, which has signed different projects in many points of Istanbul, plans to add a new one to its projects in Kartal. There are 825 residences and 17 commercial units in the project, which is expected to accommodate 2 thousand 44 people when completed. The project, which will consist of 10 blocks, will be built on the site of Yücel Sitesi, which is right next to the Kartal Courthouse. There will be housing options from 1+1 to 4+1 in the project. In the project, 1+1 apartments are between 46.74 square meters and 54.68 square meters, 2+1 apartments are between 76.63 m2 and 95.35 m2, 3+1 apartments are between 111.33 m2 and 132.16 m2, and 4+1 apartments are between It was designed as 158,14 m2. Pre-sales of the project have already started. With the completion of the project, which will include 5 large parking areas, it is anticipated that the region will become one of the most social and striking projects of Kartal, thanks to the park areas.