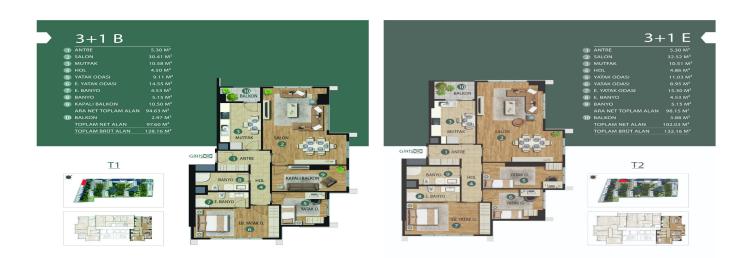

The construction company, which has signed different projects in many points of Istanbul, plans to add a new one to its projects in Kartal. There are 825 residences and 17 commercial units in the project, which is expected to accommodate 2 thousand 44 people when completed. The project, which will consist of 10 blocks, will be built on the site of Yücel Sitesi, which is right next to the Kartal Courthouse. There will be housing options from 1+1 to 4+1 in the project. In the project, 1+1 apartments are between 46.74 square meters and 54.68 square meters, 2+1 apartments are between 76.63 m2 and 95.35 m2, 3+1 apartments are between 111.33 m2 and 132.16 m2, and 4+1 apartments are between It was designed as 158,14 m2. Pre-sales of the project have already started. With the completion of the project, which will include 5 large parking areas, it is anticipated that the region will become one of the most social and striking projects of Kartal, thanks to the park areas.