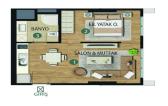

The construction company, which has signed different projects in many points of Istanbul, plans to add a new one to its projects in Kartal. There are 825 residences and 17 commercial units in the project, which is expected to accommodate 2 thousand 44 people when completed. The project, which will consist of 10 blocks, will be built on the site of Yücel Sitesi, which is right next to the Kartal Courthouse. There will be housing options from 1+1 to 4+1 in the project. In the project, 1+1 apartments are between 46.74 square meters and 54.68 square meters, 2+1 apartments are between 76.63 m2 and 95.35 m2, 3+1 apartments are between 111.33 m2 and 132.16 m2, and 4+1 apartments are between It was designed as 158,14 m2. Pre-sales of the project have already started. With the completion of the project, which will include 5 large parking areas, it is anticipated that the region will become one of the most social and striking projects of Kartal, thanks to the park areas.