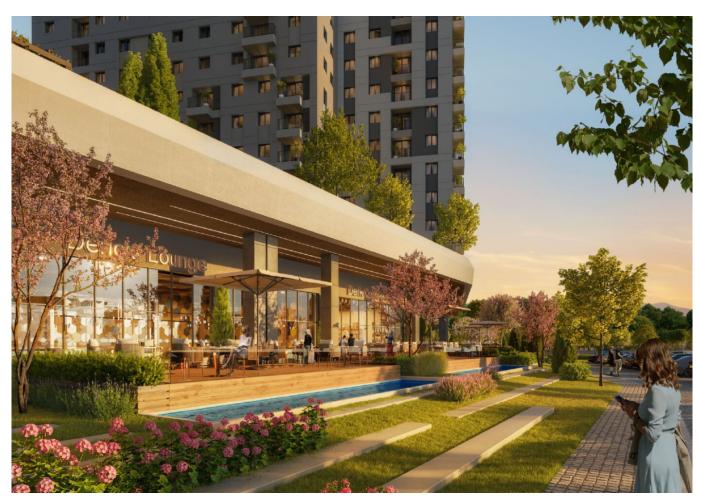

This building, which was built with your comfort in mind, consists of 3 blocks with 21 floors. The blocks rising on an area of 61,489 m 2 consist of 605 flats in total. There are 3+1 and 2+1 duplexes in the housing plans ranging from 1+1 to 4+1. In this way, it offers options suitable for everyone, from small families to large families.