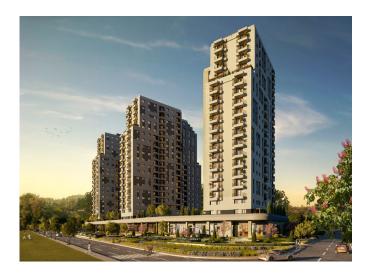

#### **Description**;

With its central location and social facilities in Basin Ekspres, it is preparing to offer its residents a wonderful experience. Stunning with its modern architecture, the building does not neglect to use the efficiency of sunlight at the highest level. All apartments thus offer a spacious and bright living space. Book your place now in this project, every detail of which has been designed for you.

This building, which was built with your comfort in mind, consists of 3 blocks with 21 floors. The blocks rising on an area of 61,489 m 2 consist of 605 flats in total. There are 3+1 and 2+1 duplexes in the housing plans ranging from 1+1 to 4+1. In this way, it offers options suitable for everyone, from small families to large families.