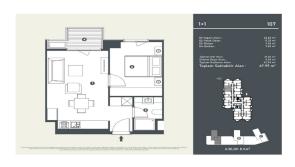

\$213,000

Lot No: 209

Area (m2): 68m2

Terraces: 1

Land Area (m2): 61.489 m2

Floor: 8

Bedrooms: 1

Number of Floors: 16