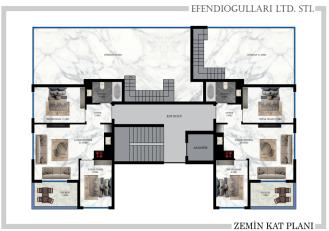

#### FAMILY CONCEPT AND RENTAL INCOME PROJECT IN ALANYA/ANTALYA

\$125,000

| <b>Lot No:</b> 933   | Balconies: 1                        |
|----------------------|-------------------------------------|
| Area (m2): 75-115    | Terraces: 1                         |
| Land Area (m2): 2000 | Number of Floors: 4                 |
| Number of Rooms: 1-2 | Year of Construction: NOVEMBER 2022 |
| Bedrooms: 2          | Distance to Sea: 5                  |
| Bathrooms: 2         | Distance to Airport: 108            |

15 flats and 2 shops insist on the project. In the garden there is a swimming pool, a playground, pergola, an open parking lot. On the garden floor of the project, there is a sauna, jacuzzi, fitness, lobby and reception.