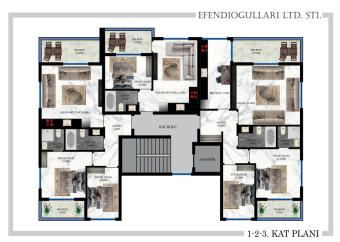

#### FAMILY CONCEPT AND RENTAL INCOME PROJECT IN ALANYA/ANTALYA

\$125,000

| <b>Lot No:</b> 933   | Balconies: 1                        |
|----------------------|-------------------------------------|
| Area (m2): 75-115    | Terraces: 1                         |
| Land Area (m2): 2000 | Number of Floors: 4                 |
| Number of Rooms: 1-2 | Year of Construction: NOVEMBER 2022 |
| Bedrooms: 2          | Distance to Sea: 5                  |
| Bathrooms: 2         | Distance to Airport: 108            |

15 flats and 2 shops insist on the project. In the garden there is a swimming pool, a playground, pergola, an open parking lot. On the garden floor of the project, there is a sauna, jacuzzi, fitness, lobby and reception.