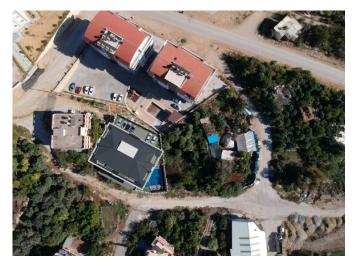

### **Description**;

This project is located in Antalya Province, Alanya Municipality, Çubuklı District. The east coast of Alanya and the Tourus mountains can be seen from almost all apartments of the project. Gazipasa airport is 35 km away and the international Antalya airport is 190 km away. The distance to the beach is 2,500 meters. Alanya University's new Faculty of Medicine is located a few hundred meters from this project.

TOTAL AREA: 2000 m2