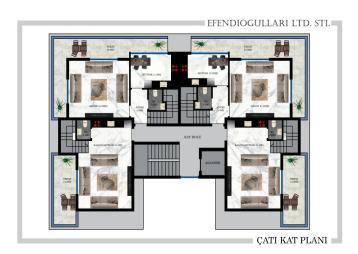

#### FAMILY CONCEPT AND RENTAL INCOME PROJECT IN ALANYA/ANTALYA

\$125,000

| <b>Lot No:</b> 933   | Balconies: 1                        |
|----------------------|-------------------------------------|
| Area (m2): 75-115    | Terraces: 1                         |
| Land Area (m2): 2000 | Number of Floors: 4                 |
| Number of Rooms: 1-2 | Year of Construction: NOVEMBER 2022 |
| Bedrooms: 2          | Distance to Sea: 5                  |
| Bathrooms: 2         | Distance to Airport: 108            |

15 flats and 2 shops insist on the project. In the garden there is a swimming pool, a playground, pergola, an open parking lot. On the garden floor of the project, there is a sauna, jacuzzi, fitness, lobby and reception.