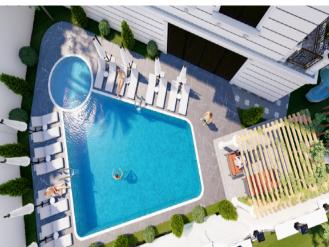

15 flats and 2 shops insist on the project. In the garden there is a swimming pool, a playground, pergola, an open parking lot. On the garden floor of the project, there is a sauna, jacuzzi, fitness, lobby and reception.