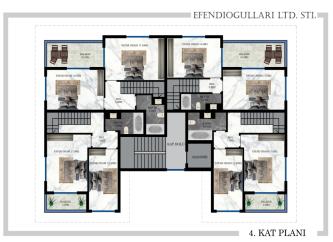

#### FAMILY CONCEPT AND RENTAL INCOME PROJECT IN ALANYA/ANTALYA

\$125,000

| <b>Lot No:</b> 933   | Balconies: 1                        |
|----------------------|-------------------------------------|
| Area (m2): 75-115    | Terraces: 1                         |
| Land Area (m2): 2000 | Number of Floors: 4                 |
| Number of Rooms: 1-2 | Year of Construction: NOVEMBER 2022 |
| Bedrooms: 2          | Distance to Sea: 5                  |
| Bathrooms: 2         | Distance to Airport: 108            |

15 flats and 2 shops insist on the project. In the garden there is a swimming pool, a playground, pergola, an open parking lot. On the garden floor of the project, there is a sauna, jacuzzi, fitness, lobby and reception.