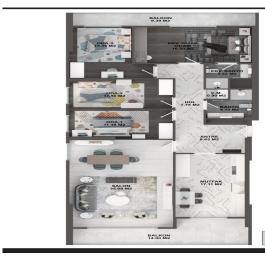

## LUXURIOUS PROJECT IN KUCUKCEKMECE / ISTANBUL

A1-B BLOK 4+1 TİP 1 NET ALAN: 153.25 M2 BRÜT ALAN: 191.34 M2