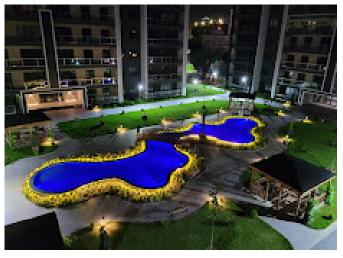

Our site has an area of 10 acres.

We have 3 blocks and 156 flats in total.

Under our project we have 26 commercial units.

A1-A2 block consist of 6 floors

B block consists of 11 floors.

There are 2+1 3+1 4+1 flat options in each block.