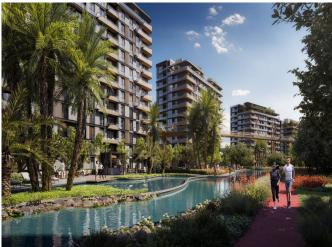

## Project details:

The project consists of 11 buildings, each building is isolated from the other, with a distance of 25 m to 37 m between one building and the other, and a width of 62 m to 71 m.

A private entrance and exit for each building, in addition to a reception service in each building.

The surroundings are distinctive, residential and family par excellence, in addition to all services from hospitals, universities, schools, shopping centers and parks.

The landscape area is 33,000 square meters