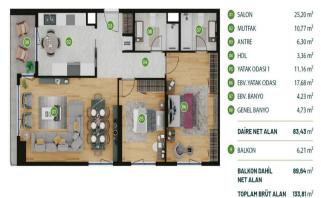

\$610,000

Lot No: en9069

Area (m2): 133

Bathrooms: 2

Land Area (m2): 42000

Balconies: 1

Number of Rooms: 1

Floor: 11

#### Available residential units:

2+1 American kitchen and a closed kitchen

3+1 American kitchen and a closed kitchen

4+1 with garden or high floors.

Duplex options are also available.

Suitable for obtaining Turkish citizenship