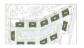

## Project details:

The project consists of 11 buildings, each building is isolated from the other, with a distance of 25 m to 37 m between one building and the other, and a width of 62 m to 71 m.

A private entrance and exit for each building, in addition to a reception service in each building.

## About the project

The total land area is 75,000 square meters, on which a commercial mall consisting of 29 shops has been built.

11 residential buildings with heights from 8 to 13 floors.

The mall's area is 75,000 square meters

The landscape area is 33,000 square meters