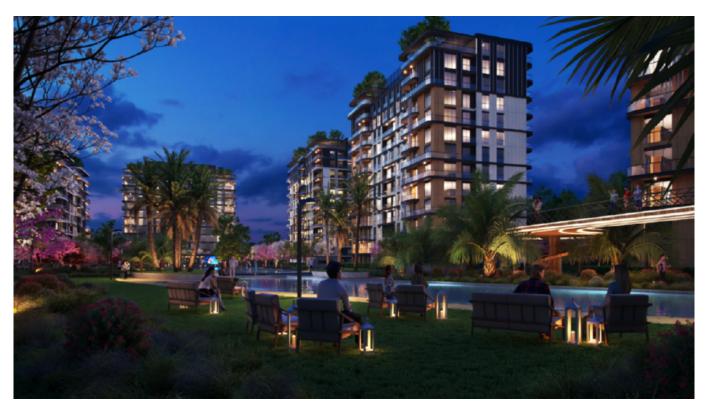

## **Description;**

An excellent family residential project located in the Bahçelievler area, directly opposite the Y tram.

Turkish company with 34 years of experience in the world in construction and various fields such as: Offices, hotels, hospitals and hotels.

## Project details:

The project consists of 11 buildings, each building is isolated from the other, with a distance of 25 m to 37 m between one building and the other, and a width of 62 m to 71 m.

A private entrance and exit for each building, in addition to a reception service in each building.

Reception + lobby

Karaoke rooms + PlayStation

Indoor pool and outdoor sand pool

Terraces for each building (panoramic views)

Valet service with charging points available in the parking lots

Children's games

Spaces designated for yoga

A 42,000 m2 forest belonging to the project provides football fields, tennis and basketball courts.

Protection service 7/24

Mall contains 29 shops

\$610,000

(Includes international brands such as: Big chief, Starbucks, Mado, English Home, Cloths Brand + Restaurants and Cafes)