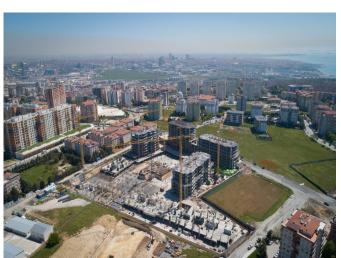

## **Description**;

Project located in 31.000m2 area and %70 of this area has

Landscape and Green area.

It is not a dream to live a peaceful family life in a central location with its uniquely designed landscape

view and social areas.

City View, Sea View, and Landscape View

Total 8 Blocks and 709 unit with the types of;

2+1, 2+1 Duplex , 3+1 , 3,5+1 , 3+1 Duplex , 4+1 , 4,5+1 , 4+1 Duplex , 4,5+1 Duplex , 5+1 SOCIAL FACILITIES :

## LOKASYON

More than 300 shops, malls, hospitals, pharmacies, restaurants, cafes, concert venues, marina are and many

more areas around Project, which is located within the borders of Beylikdüzü Yakuplu Region and has the best location for your family, are located in all areas that will meet your wishes and needs. It is