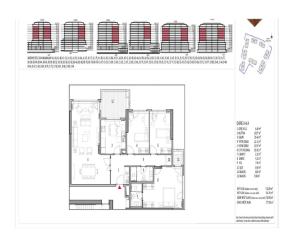

\$500,000

| Lot No: en9068        | Bedrooms: 3  |
|-----------------------|--------------|
| Area (m2): 177        | Bathrooms: 2 |
| Land Area (m2): 31000 | Balconies: 1 |
| Number of Rooms: 1    | Floor: 10    |

view and social areas.

City View, Sea View, and Landscape View

Total 8 Blocks and 709 unit with the types of;

2+1, 2+1 Duplex , 3+1 , 3,5+1 , 3+1 Duplex , 4+1 , 4,5+1 , 4+1 Duplex , 4,5+1 Duplex , 5+1 SOCIAL FACILITIES :