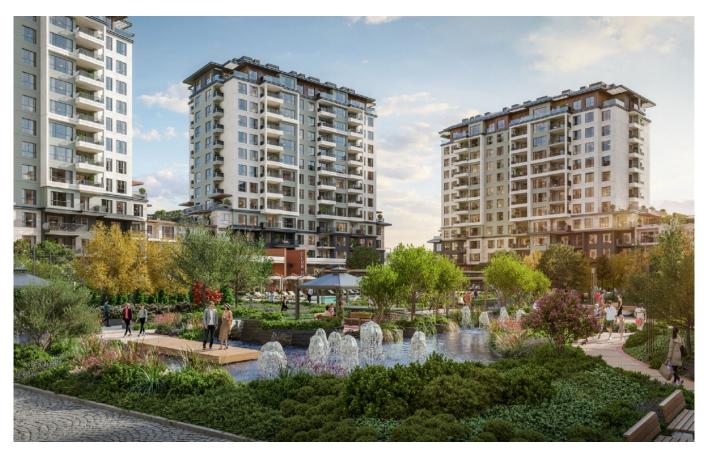

## **Description**;

Project located in 31.000m2 area and %70 of this area has

Landscape and Green area.

It is not a dream to live a peaceful family life in a central location with its uniquely designed landscape

view and social areas.

City View, Sea View, and Landscape View

Total 8 Blocks and 709 unit with the types of;

2+1, 2+1 Duplex , 3+1 , 3,5+1 , 3+1 Duplex , 4+1 , 4,5+1 , 4+1 Duplex , 4,5+1 Duplex , 5+1 SOCIAL FACILITIES :

- Lounge
- Outdoor Swimming Pool
- Indoor Swimming Pool
- Playground area for children
- Basketball Court
- · Commercial Units
- Zen Garden
- · Lavender and Olive Garden
- · Reflection Pool / Pond
- Kindergarden School
- Orchards
- Sauna, hamam, fitness.
- 24 Hour Securty System

## LOKASYON

More than 300 shops, malls, hospitals, pharmacies, restaurants, cafes, concert venues, marina are and many

more areas around Project, which is located within the borders of Beylikdüzü Yakuplu Region and has the best location for your family, are located in all areas that will meet your wishes and needs. It is