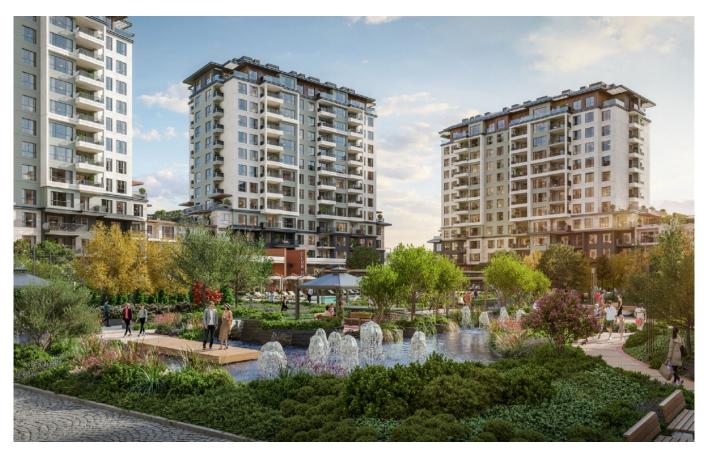

# **Description**;

Project located in 31.000m2 area and %70 of this area has

Landscape and Green area.

It is not a dream to live a peaceful family life in a central location with its uniquely designed landscape

view and social areas.

City View, Sea View, and Landscape View

Total 8 Blocks and 709 unit with the types of;

2+1, 2+1 Duplex , 3+1 , 3,5+1 , 3+1 Duplex , 4+1 , 4,5+1 , 4+1 Duplex , 4,5+1 Duplex , 5+1 SOCIAL FACILITIES :

- Lounge
- Outdoor Swimming Pool
- Indoor Swimming Pool
- Playground area for children
- Basketball Court
- · Commercial Units
- Zen Garden
- · Lavender and Olive Garden
- · Reflection Pool / Pond
- Kindergarden School
- Orchards
- Sauna, hamam, fitness.
- 24 Hour Securty System

### LOKASYON

More than 300 shops, malls, hospitals, pharmacies, restaurants, cafes, concert venues, marina are and many

more areas around Project, which is located within the borders of Beylikdüzü Yakuplu Region and has the best location for your family, are located in all areas that will meet your wishes and needs. It is