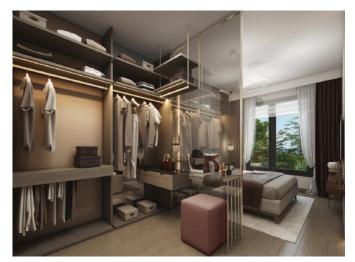

### **LUXURIOUS PROJECT IN BEYLIKDUZU / ISTANBUL**

\$500,000

| <b>Lot No:</b> en9067 | Bedrooms: 3  |
|-----------------------|--------------|
| Area (m2): 177        | Bathrooms: 2 |
| Land Area (m2): 31000 | Balconies: 1 |
| Number of Rooms: 1    | Floor: 8     |

view and social areas.

City View, Sea View, and Landscape View

Total 8 Blocks and 709 unit with the types of;

2+1, 2+1 Duplex , 3+1 , 3,5+1 , 3+1 Duplex , 4+1 , 4,5+1 , 4+1 Duplex , 4,5+1 Duplex , 5+1 SOCIAL FACILITIES :