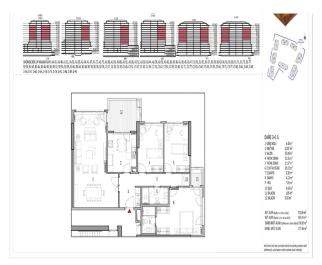

best location for your family, are located in all areas that will meet your wishes and needs. It is



#### **LUXURIOUS PROJECT IN BEYLIKDUZU / ISTANBUL**

\$500,000

possible to reach within walking distance 24/7.

• Birinci Hospital: 3min

• Beylikdüzü Public Hospital: 5min

Medilife Hospital: 5kmBirinci Göz Hospital: 7 minPerlavista Mall: 10 min

Gelişim Ünivesity: 10 min

• Carrefour ve Migros supermarket: 2 min

Marmara Park Mall: 5 min
West İstanbul Marina : 2min
Beylikdüzü Yaşam Vadisi (5 min)
Beylikdüzü Public Bazaar (3 min)
İstanbul Airport: 30 km (45 min)

• Metrobus: 5min

#### TRANSPORTATION:

E-5 and Beykent Metrobüs: 5min We have special station areas for bus line.

Tax: 18%

03.08.2025



# LUXURIOUS PROJECT IN BEYLIKDUZU / ISTANBUL

\$500,000











\$500,000