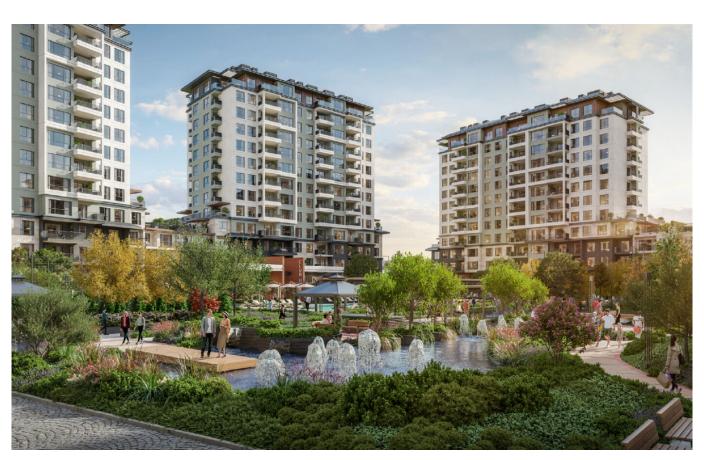

# Description;

Project located in 31.000m2 area and %70 of this area has

Landscape and Green area.

It is not a dream to live a peaceful family life in a central location with its uniquely designed landscape

view and social areas. City View, Sea View, and Landscape View Total 8 Blocks and 709 unit with the types of ;

2+1, 2+1 Duplex , 3+1 , 3,5+1 , 3+1 Duplex , 4+1 , 4,5+1 , 4+1 Duplex , 4,5+1 Duplex , 5+1 SOCIAL FACILITIES :

- Lounge
- Outdoor Swimming Pool
- Indoor Swimming Pool
- Playground area for children
- Basketball Court
- Commercial Units
- Zen Garden
- Lavender and Olive Garden
- Reflection Pool / Pond
- Kindergarden School
- Orchards
- Sauna, hamam, fitness.
- 24 Hour Securty System

LOKASYON

More than 300 shops, malls, hospitals, pharmacies, restaurants, cafes, concert venues, marina are and many

more areas around Project, which is located within the borders of Beylikdüzü Yakuplu Region and has the best location for your family, are located in all areas that will meet your wishes and needs. It is