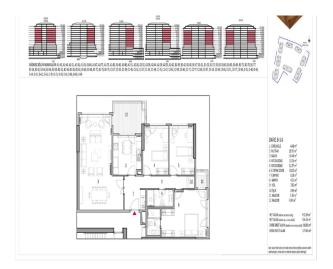

| Bedrooms: 3  |
|--------------|
| Bathrooms: 2 |
| Balconies: 1 |
| Floor: 5     |
|              |

### **Property Features;**

Balcony

Parking

Elevator