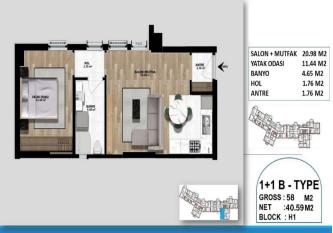

\$250,000

| Lot No: en9056     | Bedrooms: 1  |
|--------------------|--------------|
| Area (m2): 58      | Bathrooms: 1 |
| Number of Rooms: 1 | Floor: 7     |
|                    |              |