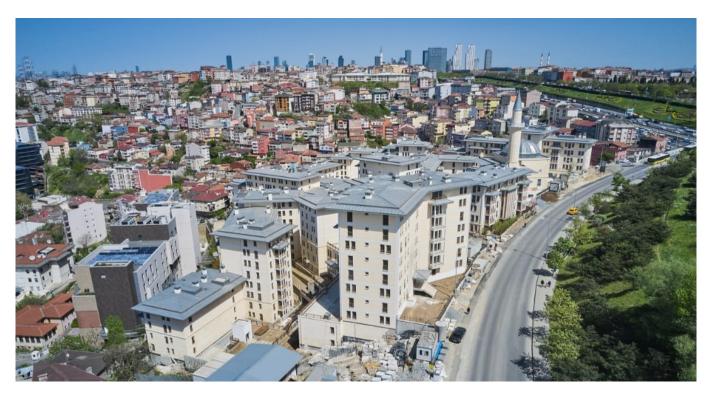

- Number of buildings: 16.

- Number of apartments: 398.

- Unit types: 1+1, 2+1, 3+1.

A family-friendly lifestyle with a charming view of the Golden Bay

For outdoor enthusiasts, the area is full of parks and green spaces, providing ample opportunities for picnics and jogging. The Golden Bay is the main mouth of the waters of the Bosphorus Strait, ranking among the best natural harbors in the world. sunset rays over the water gave it the name Golden Bay