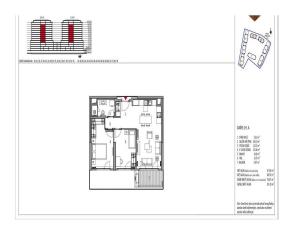

| Lot No: en9055        | Bedrooms: 2  |
|-----------------------|--------------|
| Area (m2): 95         | Bathrooms: 1 |
| Land Area (m2): 31000 | Balconies: 1 |
| Number of Rooms: 1    | Floor: 9     |