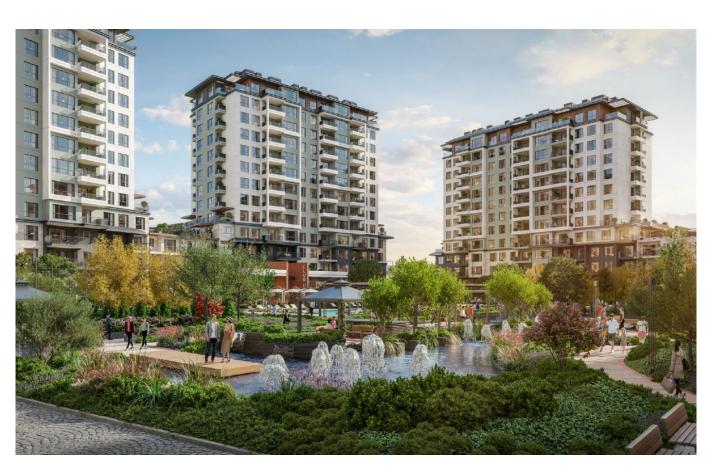

# Description;

Project located in 31.000m2 area and %70 of this area has

Landscape and Green area.

It is not a dream to live a peaceful family life in a central location with its uniquely designed landscape

view and social areas. City View, Sea View, and Landscape View Total 8 Blocks and 709 unit with the types of ;

2+1, 2+1 Duplex , 3+1 , 3,5+1 , 3+1 Duplex , 4+1 , 4,5+1 , 4+1 Duplex , 4,5+1 Duplex , 5+1 SOCIAL FACILITIES :

- Lounge
- Outdoor Swimming Pool
- Indoor Swimming Pool
- Playground area for children
- Basketball Court
- Commercial Units
- Zen Garden
- Lavender and Olive Garden
- Reflection Pool / Pond
- Kindergarden School
- Orchards
- Sauna, hamam, fitness.
- 24 Hour Securty System