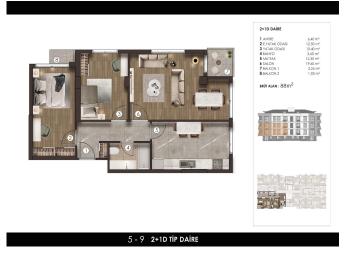

#### LUXURIOUS PROJECT IN BEYLIKDUZU/ ISTANBUL

\$220,000

| <b>Lot No:</b> en9054 | Bedrooms: 2  |
|-----------------------|--------------|
| Area (m2): 88         | Bathrooms: 1 |
| Number of Rooms: 1    | Balconies: 1 |

THE PROJECT ITSELF CONTAINS 16 FLATS IN 4 FLOORS DISTRIBUTED IN TO 2+1/3+1 & DUPLEXES HAVING SEA VIEWS, CITY VIEWS & ETC ...

AS FOR FACILITIES IT HAS GYM, PARKING AND SECURITY, THE PROJECT IS 95% READY TO MOVE WITH AN AFFORDABLE PRICE RANGE AND AT THE SAME TIME SUITABLE FOR RESIDENCY PERMIT.