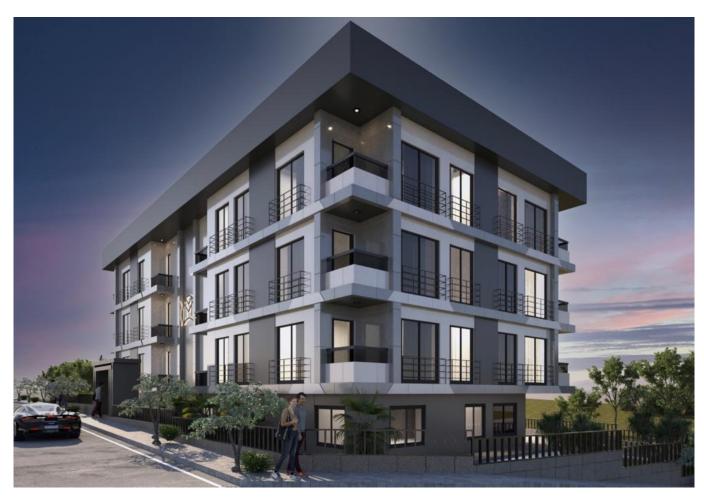

### **Description**;

THE PROJECT'S LOCATION IS BASED IN BEYLIKDUZU EUROPEAN SIDE DIRECTLY ON SEA FRONT, THE PROJECT ITSELF IS SURROUNDED BY SEVERAL LOCAL SERVICES, FOR EXAMPLE PARKS LIKE LIFE VALLEY,

WEST MARINA THAT CONTAINS MANY RESTAURANTS AND BARS FOR GOOD VIBES.

THE PROJECT ITSELF CONTAINS 16 FLATS IN 4 FLOORS DISTRIBUTED IN TO 2+1/3+1 & DUPLEXES HAVING SEA VIEWS, CITY VIEWS & ETC ...

AS FOR FACILITIES IT HAS GYM, PARKING AND SECURITY, THE PROJECT IS 95% READY TO MOVE WITH AN AFFORDABLE PRICE RANGE AND AT THE SAME TIME SUITABLE FOR RESIDENCY PERMIT.