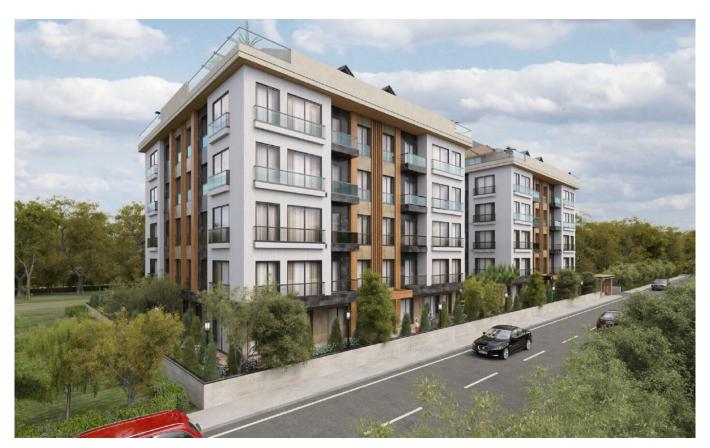

#### LUXURIOUS PROJECT IN BEYLIKDUZU/ ISTANBUL

\$215,000

**Lot No:** en9053 **Bedrooms:** 2

Area (m2): 128 Bathrooms: 2

Land Area (m2): 2000 Balconies: 1

**Number of Rooms:** 1

## **Description**;

Location: Beylikdüzü Delivery date: 04/2024 Title deed: irtifak

SUITABLE FOR CITIZENSHIP Project area: 2000 sqm

Green Area 60%

2 blocs

Number of apartments: 40

Number of floors: 5

Apartment types: 2+1 - 3+1 / 4+2 Dublex with terrace