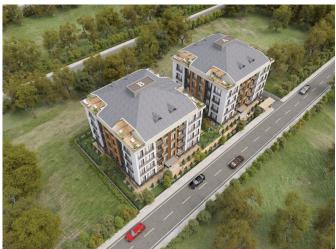

## **Description**;

Location: Beylikdüzü Delivery date: 04/2024 Title deed: irtifak

SUITABLE FOR CITIZENSHIP Project area: 2000 sqm

Green Area 60%

2 blocs

Number of apartments: 40

Number of floors: 5

Apartment types: 2+1 - 3+1 / 4+2 Dublex with terrace