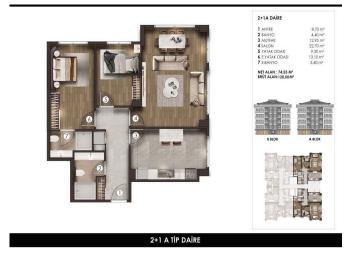

#### LUXURIOUS PROJECT IN BEYLIKDUZU/ ISTANBUL

\$215,000

**Lot No:** en9053 **Bedrooms:** 2

Area (m2): 128 Bathrooms: 2

Land Area (m2): 2000 Balconies: 1

**Number of Rooms:** 1

## **Description**;

Location: Beylikdüzü Delivery date: 04/2024 Title deed: irtifak

SUITABLE FOR CITIZENSHIP Project area: 2000 sqm

Green Area 60%

2 blocs

Number of apartments: 40

Number of floors: 5

Apartment types: 2+1 - 3+1 / 4+2 Dublex with terrace