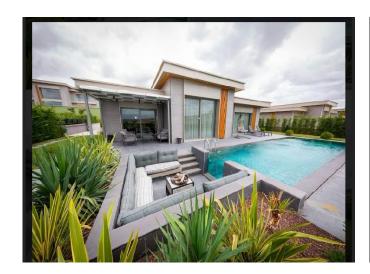

\$2,203,000

| <b>Lot No:</b> en9052                                                                                                                            | Bathrooms: 4                         |         |
|--------------------------------------------------------------------------------------------------------------------------------------------------|--------------------------------------|---------|
| Area (m2): 406                                                                                                                                   | Balconies: 1                         |         |
| Land Area (m2): 1800                                                                                                                             | Terraces: 1                          |         |
| Number of Rooms: 1                                                                                                                               | Floor: 0                             |         |
| Bedrooms: 5+                                                                                                                                     |                                      |         |
| Property Features; Balcony                                                                                                                       | Parking                              | Terrace |
| Swimming Pool                                                                                                                                    | J                                    |         |
| Description;                                                                                                                                     |                                      |         |
| Project is a pinnacle of luxury villa devel<br>coveted Buyukcekmece villa district of Is<br>designed<br>detached villas, each with a private poo | stanbul. This exceptional project fe |         |

find their ideal home within this remarkable development.

| PROJECT SPECIALTIES;              |
|-----------------------------------|
| ☐ Private Swimming Pools          |
| ☐ Fire Pit                        |
| Swimming Pools (Indoor & Outdoor) |
| 🛮 Sauna, Turkish Hammam           |
| ☐ Fitness Center                  |
| ☐ Children's Playground           |
| 🛮 Basketball and Football Fields  |
| 🛮 Pond and Water Feature          |
| 🛮 Cinema Hall                     |
| ☐ Meeting Room & Art Center       |
| ☐ Adult Activity Area             |