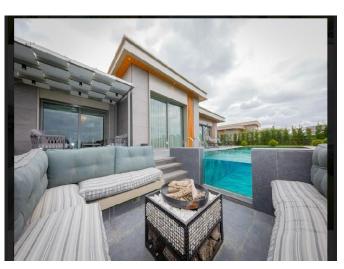

\$2,203,000

| <b>Lot No:</b> en9052                                                                                                                            | Bathrooms: 4                         |         |
|--------------------------------------------------------------------------------------------------------------------------------------------------|--------------------------------------|---------|
| Area (m2): 406                                                                                                                                   | Balconies: 1                         |         |
| Land Area (m2): 1800                                                                                                                             | Terraces: 1                          |         |
| Number of Rooms: 1                                                                                                                               | Floor: 0                             |         |
| Bedrooms: 5+                                                                                                                                     |                                      |         |
| Property Features; Balcony                                                                                                                       | Parking                              | Terrace |
| Swimming Pool                                                                                                                                    | J                                    |         |
| Description;                                                                                                                                     |                                      |         |
| Project is a pinnacle of luxury villa devel<br>coveted Buyukcekmece villa district of Is<br>designed<br>detached villas, each with a private poo | stanbul. This exceptional project fe |         |

With a focus on exclusive villa living, Project enhances architectural brilliance and premium materials, offering mesmerizing sea and lake views. The south-facing living spaces provide panoramic vistas that

capture the lake's tranquility and the sea's grandeur.

Crafted by EMS Yapı, a renowned construction company dedicated to contemporary aesthetics and top-tier

materials, Brand Vadi Istanbul embodies their commitment.

At its core, Project integrates private villa living into its design philosophy. The fusion of modern architectural elements and exceptional materials distinguishes this project.

With villa options ranging from 5+1 to 10+1 layouts, and sizes from 406 to 876 square meters, every family can

find their ideal home within this remarkable development.

| PROJECT SPECIALTIES;              |
|-----------------------------------|
| ☐ Private Swimming Pools          |
| ☐ Fire Pit                        |
| Swimming Pools (Indoor & Outdoor) |
| 🛮 Sauna, Turkish Hammam           |
| ☐ Fitness Center                  |
| ☐ Children's Playground           |
| 🛮 Basketball and Football Fields  |
| 🛮 Pond and Water Feature          |
| 🛮 Cinema Hall                     |
| ☐ Meeting Room & Art Center       |
| ☐ Adult Activity Area             |