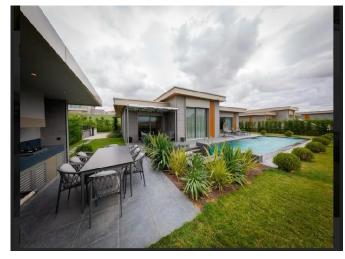

\$2,203,000

| <b>Lot No:</b> en9052                                                                                                                            | Bathrooms: 4                         |         |
|--------------------------------------------------------------------------------------------------------------------------------------------------|--------------------------------------|---------|
| Area (m2): 406                                                                                                                                   | Balconies: 1                         |         |
| Land Area (m2): 1800                                                                                                                             | Terraces: 1                          |         |
| Number of Rooms: 1                                                                                                                               | Floor: 0                             |         |
| Bedrooms: 5+                                                                                                                                     |                                      |         |
| Property Features; Balcony                                                                                                                       | Parking                              | Terrace |
| Swimming Pool                                                                                                                                    | J                                    |         |
| Description;                                                                                                                                     |                                      |         |
| Project is a pinnacle of luxury villa devel<br>coveted Buyukcekmece villa district of Is<br>designed<br>detached villas, each with a private poo | stanbul. This exceptional project fe |         |

find their ideal home within this remarkable development.

| PROJECT SPECIALTIES;              |
|-----------------------------------|
| ☐ Private Swimming Pools          |
| ☐ Fire Pit                        |
| Swimming Pools (Indoor & Outdoor) |
| 🛮 Sauna, Turkish Hammam           |
| ☐ Fitness Center                  |
| ☐ Children's Playground           |
| 🛮 Basketball and Football Fields  |
| 🛮 Pond and Water Feature          |
| 🛮 Cinema Hall                     |
| ☐ Meeting Room & Art Center       |
| ☐ Adult Activity Area             |