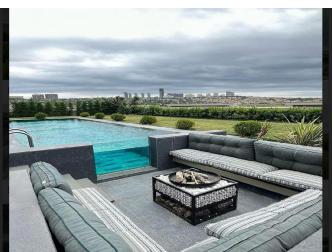

\$2,203,000

| <b>Lot No:</b> en9052                                                                                                                            | Bathrooms: 4                         |         |
|--------------------------------------------------------------------------------------------------------------------------------------------------|--------------------------------------|---------|
| Area (m2): 406                                                                                                                                   | Balconies: 1                         |         |
| Land Area (m2): 1800                                                                                                                             | Terraces: 1                          |         |
| Number of Rooms: 1                                                                                                                               | Floor: 0                             |         |
| Bedrooms: 5+                                                                                                                                     |                                      |         |
| Property Features; Balcony                                                                                                                       | Parking                              | Terrace |
| Swimming Pool                                                                                                                                    | J                                    |         |
| Description;                                                                                                                                     |                                      |         |
| Project is a pinnacle of luxury villa devel<br>coveted Buyukcekmece villa district of Is<br>designed<br>detached villas, each with a private poo | stanbul. This exceptional project fe |         |

With a focus on exclusive villa living, Project enhances architectural brilliance and premium materials, offering mesmerizing sea and lake views. The south-facing living spaces provide panoramic vistas that

capture the lake's tranquility and the sea's grandeur.

Crafted by EMS Yapı, a renowned construction company dedicated to contemporary aesthetics and top-tier

materials, Brand Vadi Istanbul embodies their commitment.