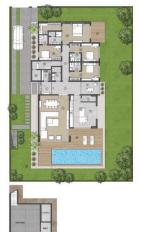

\$2,203,000

| <b>Lot No:</b> en9052                                                                                                                            | Bathrooms: 4                         |         |
|--------------------------------------------------------------------------------------------------------------------------------------------------|--------------------------------------|---------|
| Area (m2): 406                                                                                                                                   | Balconies: 1                         |         |
| Land Area (m2): 1800                                                                                                                             | Terraces: 1                          |         |
| Number of Rooms: 1                                                                                                                               | Floor: 0                             |         |
| Bedrooms: 5+                                                                                                                                     |                                      |         |
| Property Features; Balcony                                                                                                                       | Parking                              | Terrace |
| Swimming Pool                                                                                                                                    | J                                    |         |
| Description;                                                                                                                                     |                                      |         |
| Project is a pinnacle of luxury villa devel<br>coveted Buyukcekmece villa district of Is<br>designed<br>detached villas, each with a private poo | stanbul. This exceptional project fe |         |

At its core, Project integrates private villa living into its design philosophy. The fusion of modern architectural elements and exceptional materials distinguishes this project.

With villa options ranging from 5+1 to 10+1 layouts, and sizes from 406 to 876 square meters, every family can