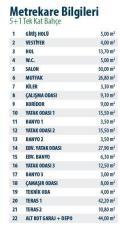

At its core, Project integrates private villa living into its design philosophy. The fusion of modern architectural elements and exceptional materials distinguishes this project.

With villa options ranging from 5+1 to 10+1 layouts, and sizes from 406 to 876 square meters, every family can