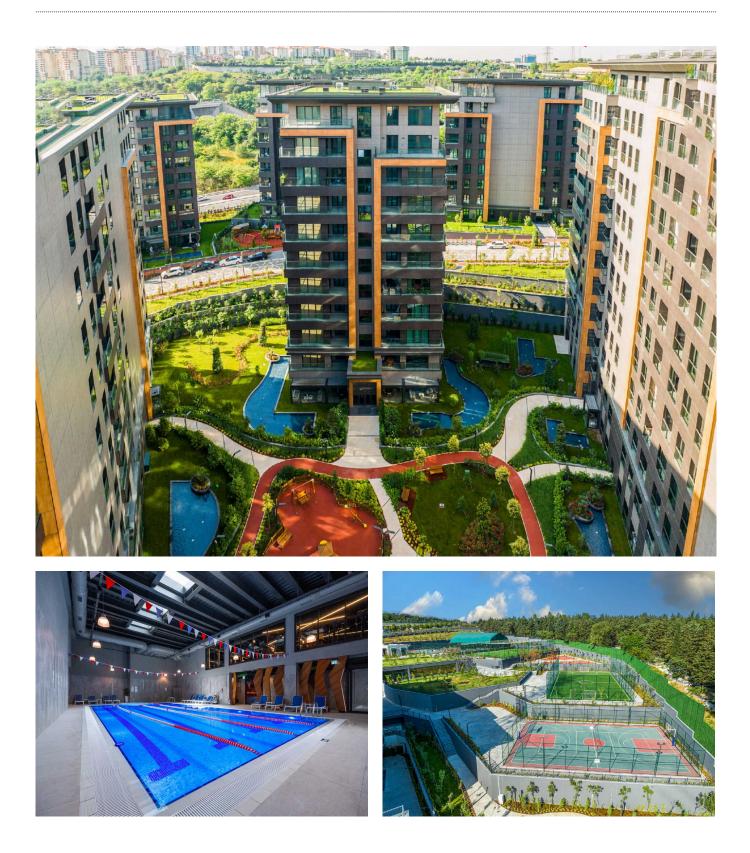

## **Description;**

Offers a completely new life with 919 residences in 19 blocks.

The project, built on an area of 119,000 m2, combines the convenience of transportation 1 minute from the highway with the tranquility of a lush forest nearby. Offers many benefits such as quality, comfort, many social areas and adds a touch of privilege to your life.

#### SOCIAL OBJECTS

- Riding Club
- Public Primary School
- Private primary and secondary school (Liv koleji)
- Restaurant/Cafe
- Football, basketball and tennis courts
- Sauna Turkish bath
- Gym
- Outdoor and indoor pools