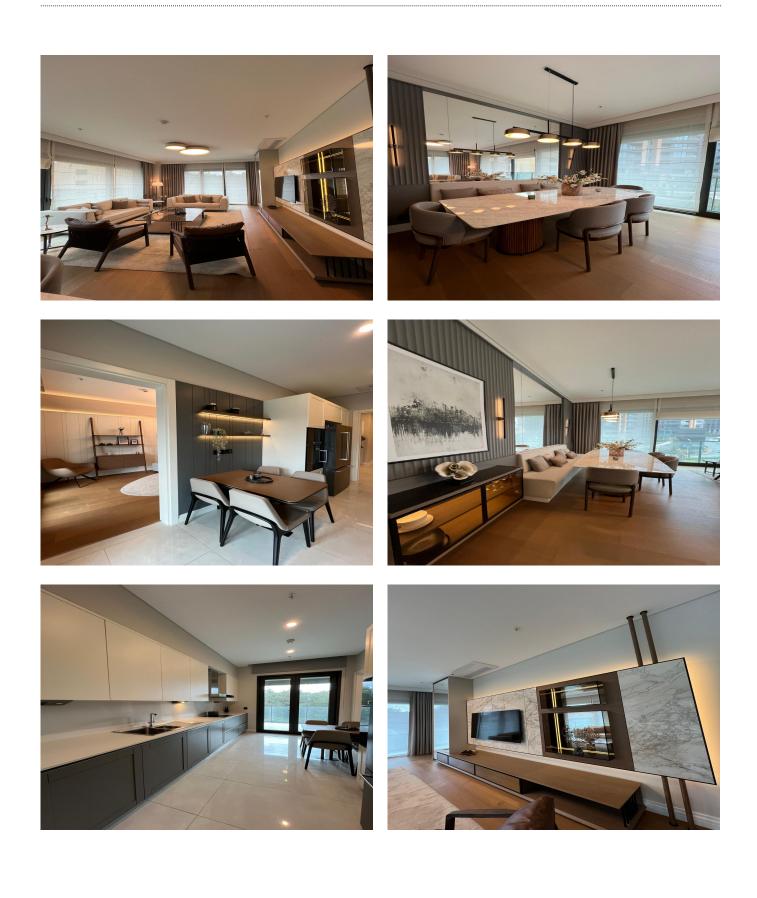

#### APARTMENT OPTIONS AND PAYMENT PLANS

- From 2+1 to 5+1 From 130m2 to 250m2
- Various layouts and views
- Payment plans start with 40% down payment and 8 month installments.