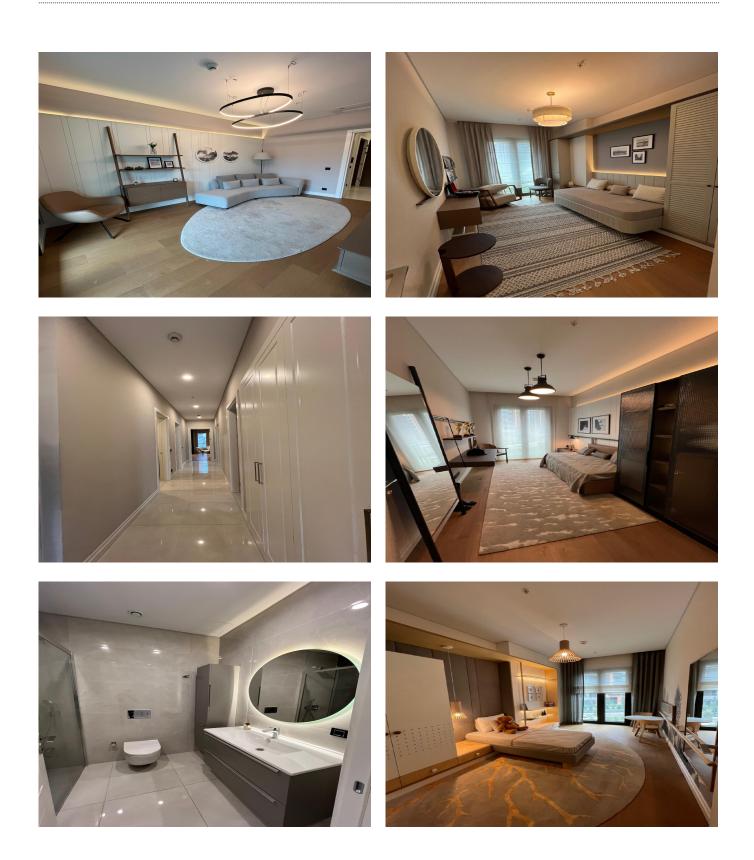

| edrooms: 4  |
|-------------|
| athrooms: 2 |
| alconies: 2 |
| loor: 6     |
| 2           |

#### APARTMENT OPTIONS AND PAYMENT PLANS

- From 2+1 to 5+1 From 130m2 to 250m2
- Various layouts and views
- Payment plans start with 40% down payment and 8 month installments.