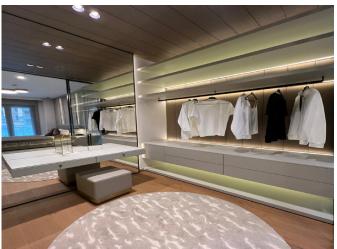

\$1,500,000

| <b>Lot No:</b> en9049  | Bedrooms: 4  |  |
|------------------------|--------------|--|
| Area (m2): 207         | Bathrooms: 2 |  |
| Land Area (m2): 119000 | Balconies: 2 |  |
| Number of Rooms: 1     | Floor: 6     |  |

### **Property Features;**

| Balcony  | Park  | Swimming Pool |
|----------|-------|---------------|
| Elevator | Sauna |               |