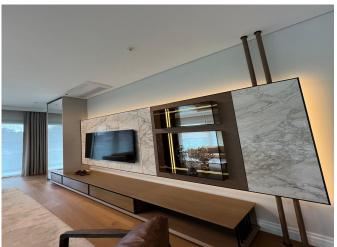

\$1,500,000

| <b>Lot No:</b> en9049  | Bedrooms: 4  |  |
|------------------------|--------------|--|
| Area (m2): 207         | Bathrooms: 2 |  |
| Land Area (m2): 119000 | Balconies: 2 |  |
| Number of Rooms: 1     | Floor: 6     |  |

### **Property Features;**

| Balcony  | Park  | Swimming Pool |
|----------|-------|---------------|
| Elevator | Sauna |               |

## **Description**;

Offers a completely new life with 919 residences in 19 blocks.

The project, built on an area of 119,000 m2, combines the convenience of transportation 1 minute from the highway with the tranquility of a lush forest nearby. Offers many benefits such as quality, comfort, many social areas and adds a touch of privilege to your life.