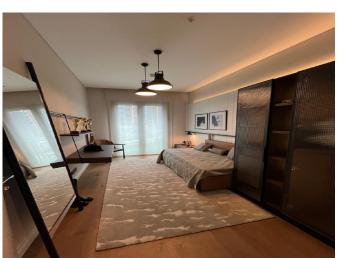

\$1,500,000

| <b>Lot No:</b> en9049  | Bedrooms: 4  |  |
|------------------------|--------------|--|
| Area (m2): 207         | Bathrooms: 2 |  |
| Land Area (m2): 119000 | Balconies: 2 |  |
| Number of Rooms: 1     | Floor: 6     |  |

### **Property Features;**

| Balcony  | Park  | Swimming Pool |
|----------|-------|---------------|
| Elevator | Sauna |               |