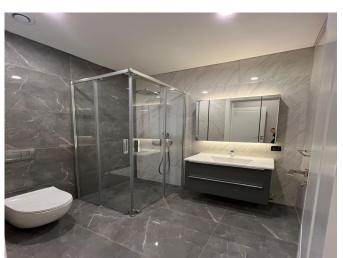

\$1,500,000

| <b>Lot No:</b> en9049  | Bedrooms: 4  |  |
|------------------------|--------------|--|
| Area (m2): 207         | Bathrooms: 2 |  |
| Land Area (m2): 119000 | Balconies: 2 |  |
| Number of Rooms: 1     | Floor: 6     |  |

### **Property Features;**

| Balcony  | Park  | Swimming Pool |
|----------|-------|---------------|
| Elevator | Sauna |               |