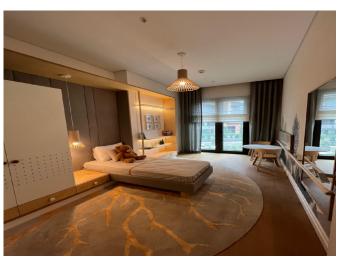

\$1,500,000

| <b>Lot No:</b> en9049  | Bedrooms: 4  |  |
|------------------------|--------------|--|
| Area (m2): 207         | Bathrooms: 2 |  |
| Land Area (m2): 119000 | Balconies: 2 |  |
| Number of Rooms: 1     | Floor: 6     |  |

### **Property Features;**

| Balcony  | Park  | Swimming Pool |
|----------|-------|---------------|
| Elevator | Sauna |               |