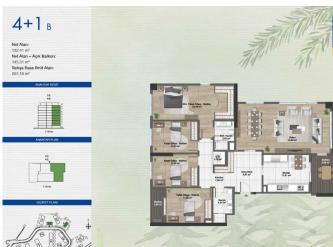

\$1,500,000

| <b>Lot No:</b> en9049  | Bedrooms: 4  |  |
|------------------------|--------------|--|
| Area (m2): 207         | Bathrooms: 2 |  |
| Land Area (m2): 119000 | Balconies: 2 |  |
| Number of Rooms: 1     | Floor: 6     |  |

#### APARTMENT OPTIONS AND PAYMENT PLANS

- From 2+1 to 5+1 From 130m2 to 250m2
- Various lavouts and views
- Payment plans start with 40% down payment and 8 month installments.