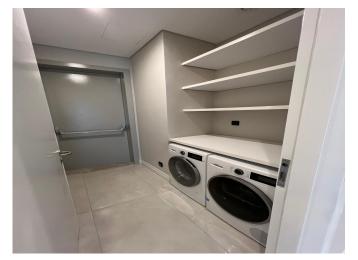

\$1,500,000

| <b>Lot No:</b> en9049  | Bedrooms: 4  |  |
|------------------------|--------------|--|
| Area (m2): 207         | Bathrooms: 2 |  |
| Land Area (m2): 119000 | Balconies: 2 |  |
| Number of Rooms: 1     | Floor: 6     |  |

### **Property Features;**

| Balcony  | Park  | Swimming Pool |
|----------|-------|---------------|
| Elevator | Sauna |               |