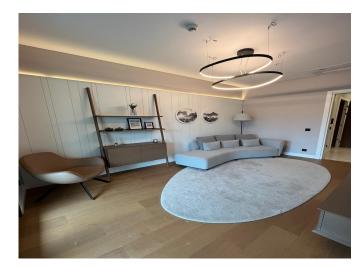

\$1,500,000

| <b>Lot No:</b> en9049  | Bedrooms: 4  |  |
|------------------------|--------------|--|
| Area (m2): 207         | Bathrooms: 2 |  |
| Land Area (m2): 119000 | Balconies: 2 |  |
| Number of Rooms: 1     | Floor: 6     |  |

### **Property Features;**

| Balcony  | Park  | Swimming Pool |
|----------|-------|---------------|
| Elevator | Sauna |               |

## **Description**;

Offers a completely new life with 919 residences in 19 blocks.

The project, built on an area of 119,000 m2, combines the convenience of transportation 1 minute from the highway with the tranquility of a lush forest nearby. Offers many benefits such as quality, comfort, many social areas and adds a touch of privilege to your life.