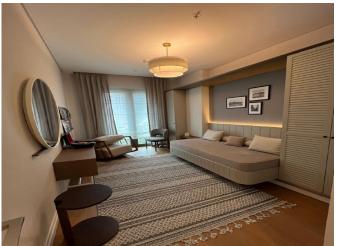

\$1,500,000

| <b>Lot No:</b> en9049  | Bedrooms: 4  |  |
|------------------------|--------------|--|
| Area (m2): 207         | Bathrooms: 2 |  |
| Land Area (m2): 119000 | Balconies: 2 |  |
| Number of Rooms: 1     | Floor: 6     |  |

### **Property Features;**

| Balcony  | Park  | Swimming Pool |
|----------|-------|---------------|
| Elevator | Sauna |               |

## **Description**;

Offers a completely new life with 919 residences in 19 blocks.

The project, built on an area of 119,000 m2, combines the convenience of transportation 1 minute from the highway with the tranquility of a lush forest nearby. Offers many benefits such as quality, comfort, many social areas and adds a touch of privilege to your life.