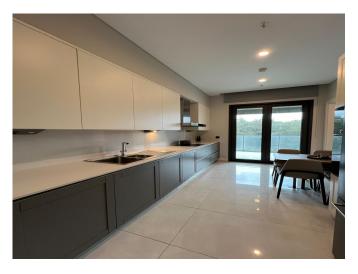

\$1,500,000

| <b>Lot No:</b> en9049  | Bedrooms: 4  |  |
|------------------------|--------------|--|
| Area (m2): 207         | Bathrooms: 2 |  |
| Land Area (m2): 119000 | Balconies: 2 |  |
| Number of Rooms: 1     | Floor: 6     |  |

### **Property Features;**

| Balcony  | Park  | Swimming Pool |
|----------|-------|---------------|
| Elevator | Sauna |               |

## **Description**;

Offers a completely new life with 919 residences in 19 blocks.

The project, built on an area of 119,000 m2, combines the convenience of transportation 1 minute from the highway with the tranquility of a lush forest nearby. Offers many benefits such as quality, comfort, many social areas and adds a touch of privilege to your life.