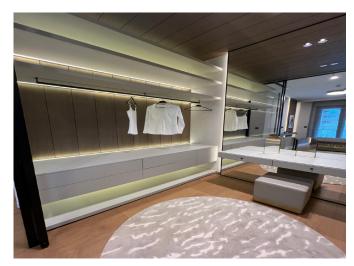

\$1,500,000

| <b>Lot No:</b> en9049  | Bedrooms: 4  |  |
|------------------------|--------------|--|
| Area (m2): 207         | Bathrooms: 2 |  |
| Land Area (m2): 119000 | Balconies: 2 |  |
| Number of Rooms: 1     | Floor: 6     |  |

### **Property Features;**

| Balcony  | Park  | Swimming Pool |
|----------|-------|---------------|
| Elevator | Sauna |               |