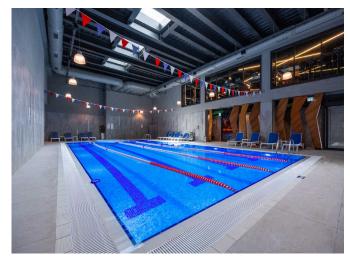

### **SOCIAL OBJECTS**

- Riding Club
- Public Primary School
- Private primary and secondary school (Liv koleji)
- Restaurant/Cafe
- Football, basketball and tennis courts
- Sauna Turkish bath
- Gym
- Outdoor and indoor pools