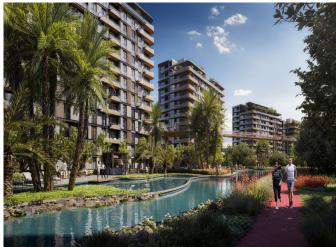

## Project details:

The project consists of 11 buildings, each building is isolated from the other, with a distance of 25 m to 37 m between one building and the other, and a width of 62 m to 71 m.

A private entrance and exit for each building, in addition to a reception service in each building.

## About the project

The total land area is 75,000 square meters, on which a commercial mall consisting of 29 shops has been built.

11 residential buildings with heights from 8 to 13 floors.

The mall's area is 75,000 square meters