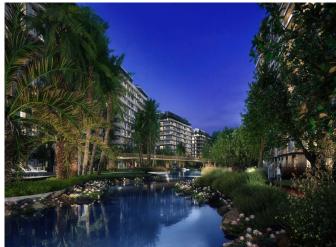

Spaces designated for yoga

A 42,000 m2 forest belonging to the project provides football fields, tennis and basketball courts.

Protection service 7/24

Mall contains 29 shops

\$684,000

(Includes international brands such as:

The landscape area is 33,000 square meters