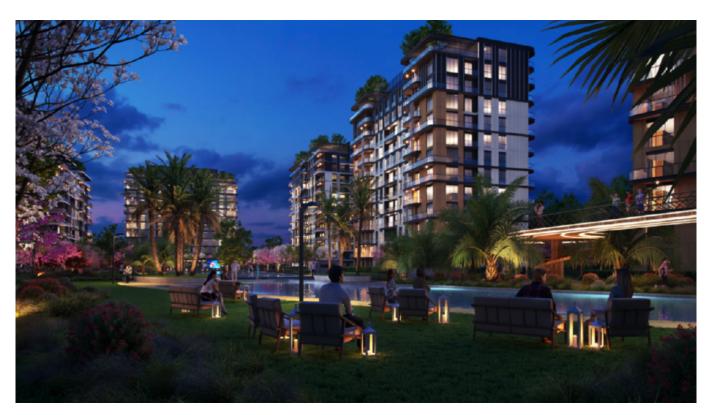

## Project details:

The project consists of 11 buildings, each building is isolated from the other, with a distance of 25 m to 37 m between one building and the other, and a width of 62 m to 71 m.

A private entrance and exit for each building, in addition to a reception service in each building.

Reception + lobby

Karaoke rooms + PlayStation

Indoor pool and outdoor sand pool

Terraces for each building (panoramic views)

Valet service with charging points available in the parking lots

Children's games

Spaces designated for yoga

A 42,000 m2 forest belonging to the project provides football fields, tennis and basketball courts.

Protection service 7/24

Mall contains 29 shops

\$684,000

(Includes international brands such as: