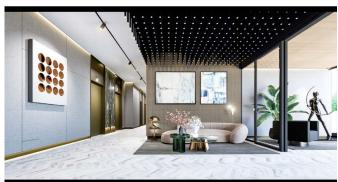

## Project details:

The project consists of 11 buildings, each building is isolated from the other, with a distance of 25 m to 37 m between one building and the other, and a width of 62 m to 71 m.

A private entrance and exit for each building, in addition to a reception service in each building.

Reception + lobby

Karaoke rooms + PlayStation

Indoor pool and outdoor sand pool

Terraces for each building (panoramic views)

Valet service with charging points available in the parking lots

Children's games