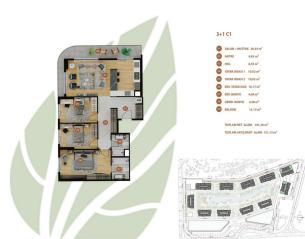

#### Available residential units:

2+1 American kitchen and a closed kitchen

3+1 American kitchen and a closed kitchen

4+1 with garden or high floors.

Duplex options are also available.