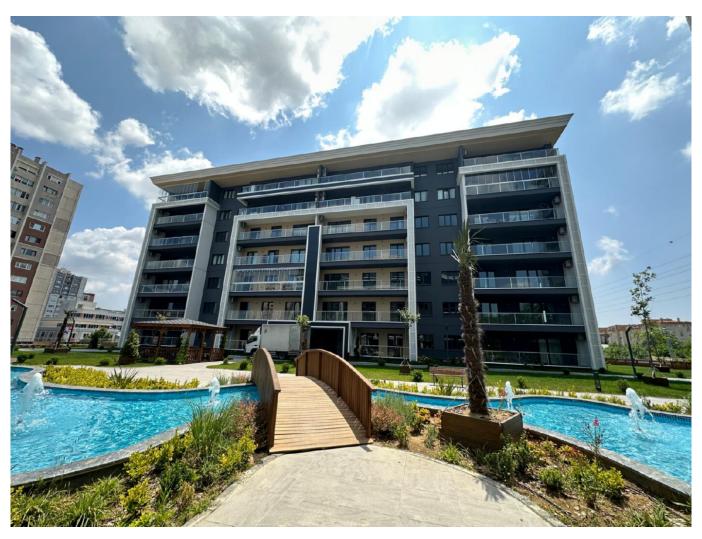

#### **LUXURIOUS PROJECT IN KUCUKCEKMECE / ISTANBUL**

\$529,000

Lot No: en9031

Area (m2): 153

Balconies: 1

Land Area (m2): 10000

Floor: 6

Number of Rooms: 1

## **Property Features;**

Balcony Parking Elevator

Sauna Swimming Pool

#### **Description**;

Next to the Basin express

Quite close to metro station 3 minute by walking distance and new airport around 30 minutes  $\rightarrow$  Our project is also close to shopping centers (Mall of istanbul , Arena park) and

Private/public schools, universities (Sabaattin Zaim, Kultur)

Our site has an area of 10 acres.

We have 3 blocks and 156 flats in total.

Under our project we have 26 commercial units.

A1-A2 block consist of 6 floors B block consists of 11 floors.