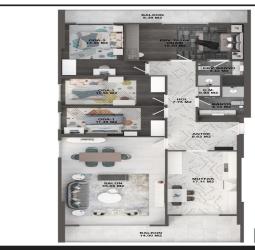

There are 2+1 3+1 4+1 flat options in each block.

2+1 gross: 130m2

Net: 116m2

3+1 gross: 163m2

Net: 146m2

4+1 gross: 191m2

Net: 171m2