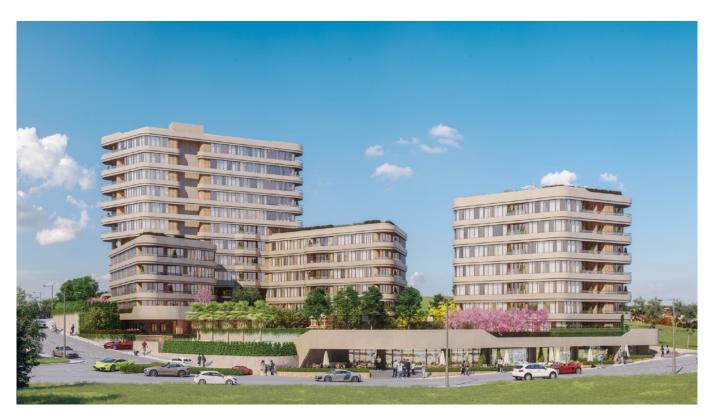

### **Description**;

**DELIVERY DATE: OCTOBER 2023** 

NUMBER OF BLOCKS: 2

NUMBER OF FLATS: 104 Residential + 4 Commercial Units FLAT TYPES: 1+1, 2+1, 3+1, 4+1 ( Dublex or Garden Options )

M2 RANGES: 73,27 M2 - 249,99 M2

FLAT TYPES: 1+1, 2+1, 3+1, 4+1 ( Dublex or Garden Options )

M2 RANGES: 73,27 M2 - 249,99 M2

HEATING SYSTEM: CENTRAL FLOOR HEATING, CONTROLLED FROM EACH UNIT INDEPENDENTLY

AIR CONDITION TYPE: INDEPENDENT AC UNIT ON THE WALL

spots

LAND AREA: 6.413,73 m<sup>2</sup>

LANDSCAPE AREA: 5.580 m<sup>2</sup>, WHICH FORMS 87% OF THE PROJECT.

**FACILITIES** 

Open swimming pool with sunbathing area, with decorative waterfall inside the pool

Open kids playground

Green area accesible to all residents

Floor viewing terrace

Cafe inside the landscape area

Wellness

**Fitness** 

Pilates studio

Video conference/meeting room

Table tennis

Multi-purpose sitting room

LOCATION: ÜMRANİYE (ATAŞEHİR-FİNANS ŞEHİR)

TEM: 500 M E5: 3 KM

\$598,000

ISTANBUL INTERNATIONAL FINANCIAL CENTER: 500 M

**BOSPHORUS BRIDGE: 16 KM** 

NEW ISTANBUL AIRPORT (IST): 52 KM SABIHA GOKCEN AIRPORT (SAW): 39 KM