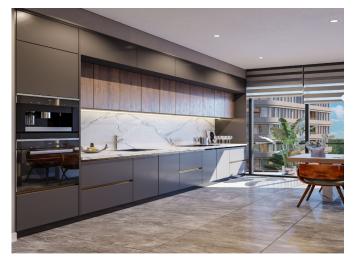

### **Description**;

**DELIVERY DATE: OCTOBER 2023** 

NUMBER OF BLOCKS: 2

NUMBER OF FLATS: 104 Residential + 4 Commercial Units FLAT TYPES: 1+1, 2+1, 3+1, 4+1 ( Dublex or Garden Options )

M2 RANGES: 73,27 M2 - 249,99 M2

FLAT TYPES: 1+1, 2+1, 3+1, 4+1 ( Dublex or Garden Options )

M2 RANGES: 73,27 M2 - 249,99 M2

HEATING SYSTEM: CENTRAL FLOOR HEATING, CONTROLLED FROM EACH UNIT INDEPENDENTLY

AIR CONDITION TYPE: INDEPENDENT AC UNIT ON THE WALL

FURNITURE DETAILS: WARDROBE IN THE ENTREE AREA, KITCHEN CUPBOARDS, BATHROOM DRAWERS

KITCHEN APPLIENCES: OVEN-STOVE-ASPIRATOR, DISH-WASHER

PARKING AREA(CLOSED PARKING): 2 parking spots, except 1+1, 1+1 - 1 parking spot, 3 electric charge