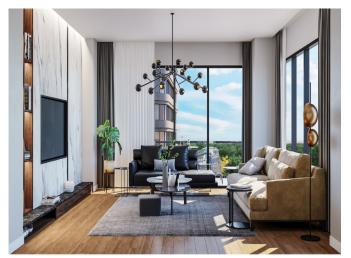

### **Description**;

**DELIVERY DATE: OCTOBER 2023** 

NUMBER OF BLOCKS: 2

NUMBER OF FLATS: 104 Residential + 4 Commercial Units FLAT TYPES: 1+1, 2+1, 3+1, 4+1 ( Dublex or Garden Options )

M2 RANGES: 73,27 M2 - 249,99 M2

FLAT TYPES: 1+1, 2+1, 3+1, 4+1 ( Dublex or Garden Options )

M2 RANGES: 73,27 M2 - 249,99 M2

HEATING SYSTEM: CENTRAL FLOOR HEATING, CONTROLLED FROM EACH UNIT INDEPENDENTLY

AIR CONDITION TYPE: INDEPENDENT AC UNIT ON THE WALL

FURNITURE DETAILS: WARDROBE IN THE ENTREE AREA, KITCHEN CUPBOARDS, BATHROOM DRAWERS

KITCHEN APPLIENCES: OVEN-STOVE-ASPIRATOR, DISH-WASHER

PARKING AREA(CLOSED PARKING): 2 parking spots, except 1+1, 1+1 - 1 parking spot, 3 electric charge