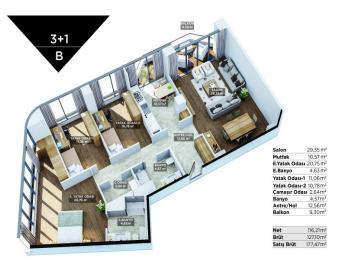

### **Description**;

**DELIVERY DATE: OCTOBER 2023** 

NUMBER OF BLOCKS: 2

NUMBER OF FLATS: 104 Residential + 4 Commercial Units FLAT TYPES: 1+1, 2+1, 3+1, 4+1 ( Dublex or Garden Options )

M2 RANGES: 73,27 M2 - 249,99 M2

FLAT TYPES: 1+1, 2+1, 3+1, 4+1 ( Dublex or Garden Options )

M2 RANGES: 73,27 M2 - 249,99 M2

HEATING SYSTEM: CENTRAL FLOOR HEATING, CONTROLLED FROM EACH UNIT INDEPENDENTLY

AIR CONDITION TYPE: INDEPENDENT AC UNIT ON THE WALL