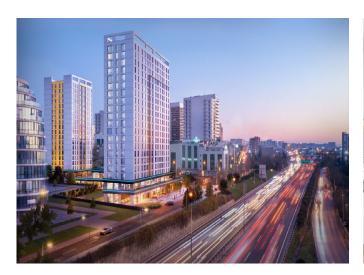

### HIGH RENTAL AND LONG-TERM INCOME PROJECT IN BASIN EXPRESS BAGCILAR/ISTANBUL

\$295,000

Lot No: en2030 Floor: 17

Area (m2): 64.40 M2 Number of Floors: 18

Land Area (m2): 24000 m2 Year of Construction: SEPTEMBER 2024

#### **Description**;

The housing project is developed in Basin Ekspres, the fastest-growing region of Bağcılar. The project consists of 1+1,5, 2+1 and 3+1 flat types. Besides, the project which consists of 352 flats in 2 residential blocks offers different payment options for all budgets.

Block A is on the Basin Ekspres side while consisting of 18 floors and 12 flats on each floor. B Block, on the other hand, has 17 floors. There are 8 apartments on each floor. The home office concept project provides many alternative purchasing opportunities. There is an indoor parking space that provides 1-vehicle-space for each flat.