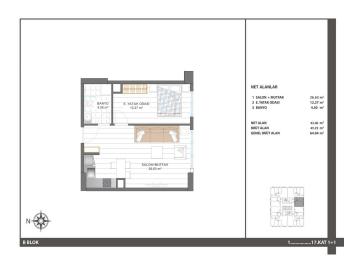

### HIGH RENTAL AND LONG-TERM INCOME PROJECT IN BASIN EXPRESS BAGCILAR/ISTANBUL

\$295,000

Lot No: en2030 Floor: 17

Area (m2): 64.40 M2 Number of Floors: 18

Land Area (m2): 24000 m2 Year of Construction: SEPTEMBER 2024

Bedrooms: 1 Distance to Sea: 12 KM

Bathrooms: 1 Distance to Airport: 36KM

Balconies: 1