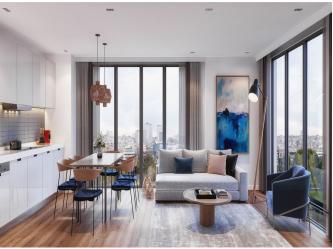

#### **Description**;

The housing project is developed in Basin Ekspres, the fastest-growing region of Bağcılar. The project consists of 1+1,5, 2+1 and 3+1 flat types. Besides, the project which consists of 352 flats in 2 residential blocks offers different payment options for all budgets.

Furthermore, an indoor pool, sauna, fitness, Turkish bath are among the social facilities provided by the turn-key project. In terms of the apartments, there are 3 built-in appliances in the kitchens and air conditioning infrastructure in the living rooms.