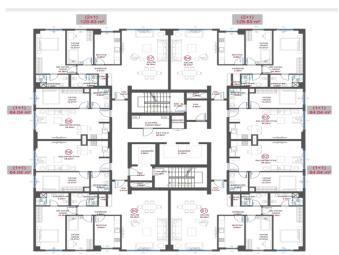

Block A is on the Basin Ekspres side while consisting of 18 floors and 12 flats on each floor. B Block, on the other hand, has 17 floors. There are 8 apartments on each floor. The home office concept project provides many alternative purchasing opportunities. There is an indoor parking space that provides 1-vehicle-space for each flat.