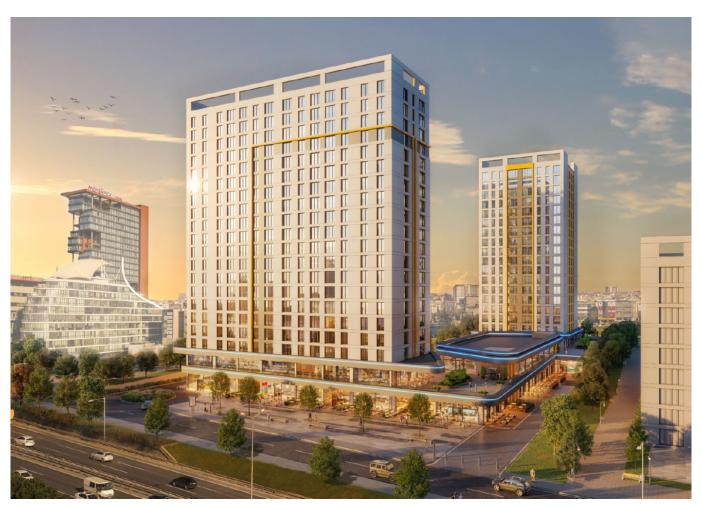

#### **Description**;

The housing project is developed in Basin Ekspres, the fastest-growing region of Bağcılar. The project consists of 1+1,5, 2+1 and 3+1 flat types. Besides, the project which consists of 352 flats in 2 residential blocks offers different payment options for all budgets.

Block A is on the Basin Ekspres side while consisting of 18 floors and 12 flats on each floor. B Block, on the other hand, has 17 floors. There are 8 apartments on each floor. The home office concept project provides many alternative purchasing opportunities. There is an indoor parking space that provides 1-vehicle-space for each flat.