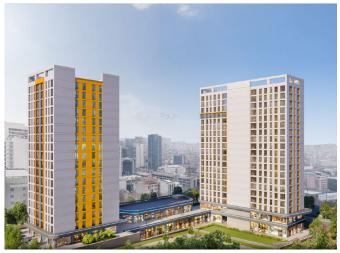

Furthermore, an indoor pool, sauna, fitness, Turkish bath are among the social facilities provided by the turn-key project. In terms of the apartments, there are 3 built-in appliances in the kitchens and air conditioning infrastructure in the living rooms.