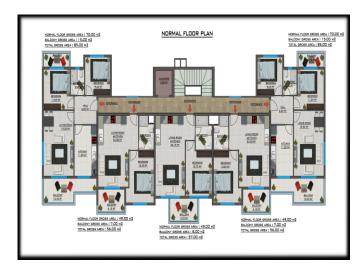

\$77,500

Lot No: 932

Area (m2): 43-198

Terraces: 2

Land Area (m2): 2095

Number of Floors: 4

Number of Rooms: 1-2-3

Year of Construction: SEPTEMBER 2024

TOTAL 27 APARTMENT 1+1:13 PCS.

2+1:9 PCS.

2+1 DUPLEX: 1 PCS.

\$77,500

3+1 DUPLEX: 4 PCS

INITIAL PAYMENT 40%, POSSIBILITY OF INSTALLATION FOR THE REMAINING AMOUNT BEFORE CONSTRUCTION COMPLETION.

\$77,500