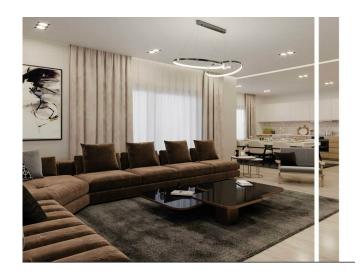

# **Property Features;**

Satellite TV Appliances Signaling
Concierge Sauna Elevator
Terrace Park Air Conditioning
Balcony Parking Smart House

Swimming Pool

MODERNITY is built on a total area of 2095  $m^2$  and promises you a healthy life surrounded by panoramic nature views and plenty of pure oxygen. In order to have a good time, the complex has car park, table tennis, children's playground, meeting room, generator, fitness, camelia and swimming pool.