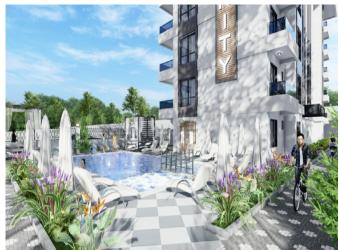

# **Property Features;**

Satellite TV Appliances Signaling
Concierge Sauna Elevator
Terrace Park Air Conditioning
Balcony Parking Smart House

Swimming Pool

MODERNITY is built on a total area of 2095  $m^2$  and promises you a healthy life surrounded by panoramic nature views and plenty of pure oxygen. In order to have a good time, the complex has car park, table tennis, children's playground, meeting room, generator, fitness, camelia and swimming pool.