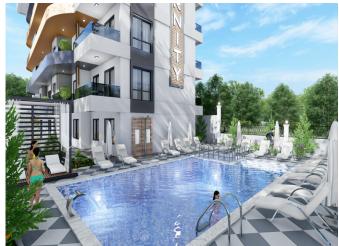

# **Property Features;**

Satellite TV Appliances Signaling
Concierge Sauna Elevator
Terrace Park Air Conditioning
Balcony Parking Smart House

Swimming Pool

MODERNITY is built on a total area of 2095  $m^2$  and promises you a healthy life surrounded by panoramic nature views and plenty of pure oxygen. In order to have a good time, the complex has car park, table tennis, children's playground, meeting room, generator, fitness, camelia and swimming pool.