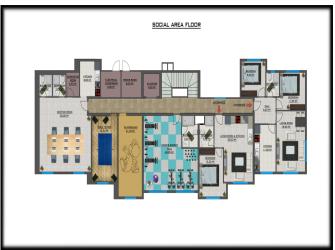

MODERNITY is built on a total area of 2095  $m^2$  and promises you a healthy life surrounded by panoramic nature views and plenty of pure oxygen. In order to have a good time, the complex has car park, table tennis, children's playground, meeting room, generator, fitness, camelia and swimming pool.