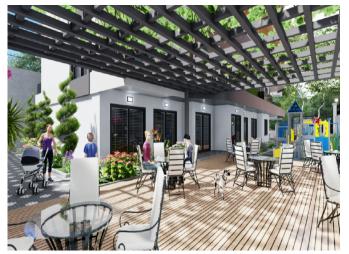

MODERNITY is built on a total area of 2095  $m^2$  and promises you a healthy life surrounded by panoramic nature views and plenty of pure oxygen. In order to have a good time, the complex has car park, table tennis, children's playground, meeting room, generator, fitness, camelia and swimming pool.