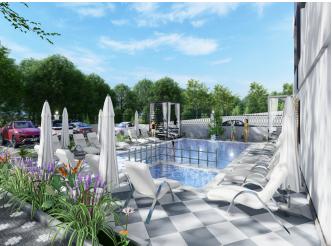

# **Property Features;**

Satellite TV Appliances Signaling
Concierge Sauna Elevator
Terrace Park Air Conditioning
Balcony Parking Smart House

Swimming Pool

MODERNITY is built on a total area of 2095  $m^2$  and promises you a healthy life surrounded by panoramic nature views and plenty of pure oxygen. In order to have a good time, the complex has car park, table tennis, children's playground, meeting room, generator, fitness, camelia and swimming pool.