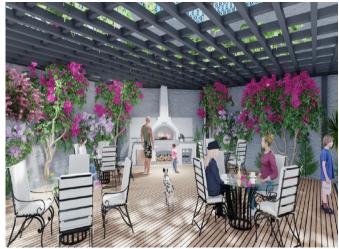

MODERNITY is built on a total area of 2095  $m^2$  and promises you a healthy life surrounded by panoramic nature views and plenty of pure oxygen. In order to have a good time, the complex has car park, table tennis, children's playground, meeting room, generator, fitness, camelia and swimming pool.