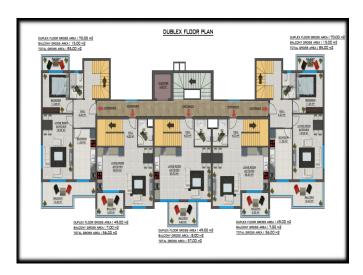

TOTAL 27 APARTMENT 1+1:13 PCS.

2+1:9 PCS.

2+1 DUPLEX: 1 PCS.

\$77,500

3+1 DUPLEX: 4 PCS

INITIAL PAYMENT 40%, POSSIBILITY OF INSTALLATION FOR THE REMAINING AMOUNT BEFORE CONSTRUCTION COMPLETION.

\$77,500