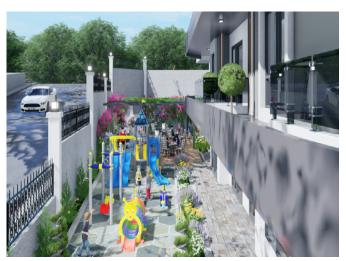

MODERNITY is built on a total area of 2095  $m^2$  and promises you a healthy life surrounded by panoramic nature views and plenty of pure oxygen. In order to have a good time, the complex has car park, table tennis, children's playground, meeting room, generator, fitness, camelia and swimming pool.