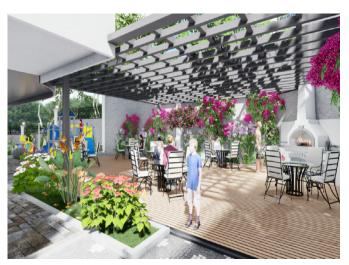

MODERNITY is built on a total area of 2095  $m^2$  and promises you a healthy life surrounded by panoramic nature views and plenty of pure oxygen. In order to have a good time, the complex has car park, table tennis, children's playground, meeting room, generator, fitness, camelia and swimming pool.