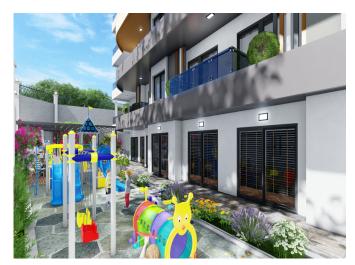

# **Property Features;**

Satellite TV Appliances Signaling
Concierge Sauna Elevator
Terrace Park Air Conditioning
Balcony Parking Smart House

Swimming Pool

MODERNITY is built on a total area of 2095  $m^2$  and promises you a healthy life surrounded by panoramic nature views and plenty of pure oxygen. In order to have a good time, the complex has car park, table tennis, children's playground, meeting room, generator, fitness, camelia and swimming pool.