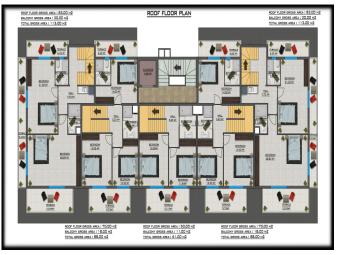

\$77,500

Lot No: 932

Area (m2): 43-198

Terraces: 2

Land Area (m2): 2095

Number of Floors: 4

Number of Rooms: 1-2-3

Year of Construction: SEPTEMBER 2024

TOTAL 27 APARTMENT 1+1:13 PCS.

2+1:9 PCS.

2+1 DUPLEX: 1 PCS.

\$77,500

3+1 DUPLEX: 4 PCS

INITIAL PAYMENT 40%, POSSIBILITY OF INSTALLATION FOR THE REMAINING AMOUNT BEFORE CONSTRUCTION COMPLETION.

\$77,500