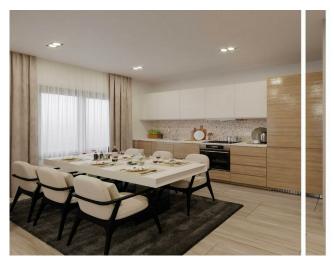

# **Property Features;**

Satellite TV Appliances Signaling
Concierge Sauna Elevator
Terrace Park Air Conditioning
Balcony Parking Smart House

Swimming Pool

MODERNITY is built on a total area of 2095  $m^2$  and promises you a healthy life surrounded by panoramic nature views and plenty of pure oxygen. In order to have a good time, the complex has car park, table tennis, children's playground, meeting room, generator, fitness, camelia and swimming pool.