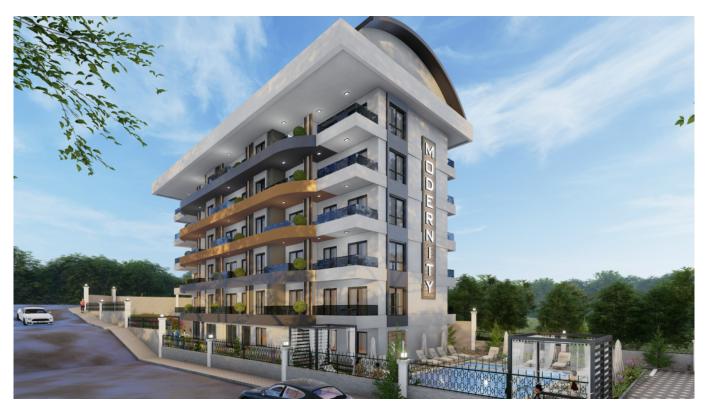

MODERNITY is built on a total area of 2095  $m^2$  and promises you a healthy life surrounded by panoramic nature views and plenty of pure oxygen. In order to have a good time, the complex has car park, table tennis, children's playground, meeting room, generator, fitness, camelia and swimming pool.

Our project MODERNITY is located in the center of Avsallar, 25 km from the center of Alanya and 1.6 km from beach. In addition, our project is within walking distance of chain stores such as Migros, Carrefour, A101 and Bim. We are ready to make a presentation for you by our professional team and help you find the apartment of your dreams.