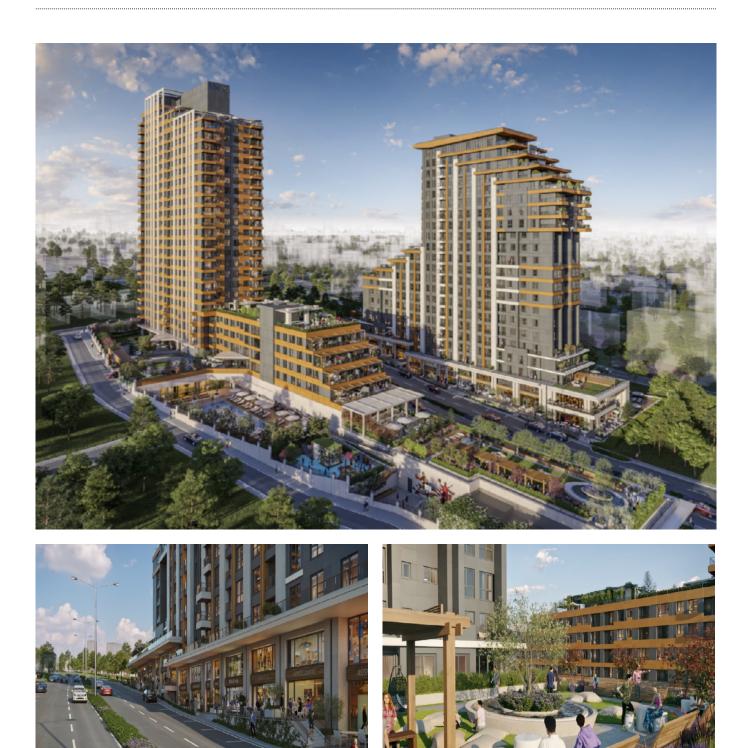

## Description;

This project, which has been implemented by a reliable construction company, consists of a total of 202 apartments, including 176 apartments in a 25-storey A block, 14 apartments in a 4-storey B block, and 12 apartments in a 4-storey C block. In Loca 1, apartments are located on the lower floors in B and C blocks; With its large gardens allocated, it is ideal especially for families with children.

This project, which is being designed to invest in the future of the rising star and the most profitable district of the Anatolian Side, is starting a brand new project against the insatiable glow of the Islands.

The terrace gardens, which are open to common use on 2 separate levels of the project and equipped with garden furniture and private landscaping on a total area of 1,750 square meters, are designed as unique areas where all neighbors can spend time together and make their special invitations.

Located 200 meters from Sahilyolu, this project is 3 km from Kartal Justice Palace and Kartal Training and Research Hospital, 3 km from Kartal IDO Marina, 1 km from Maltepe IDO Marina, 23 km from Sabiha Gökçen Airport, 6.6 km from Maltepe University and 8.4 km from Yeditepe University.