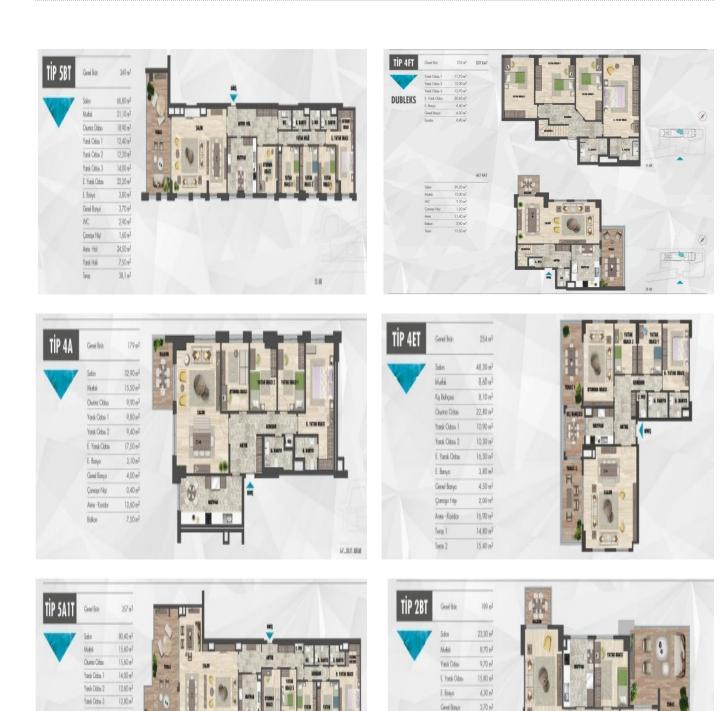

#### **CLOSEST PROJECT TO SEA IN KARTAL/ISTANBUL**

\$535,000

Eberrye Suit

E Yalek Odea Orynaa Roban E Baeyo

Gerel Bany WC

Canesr Nal

Ann

Kaida

Term

27,60 m2

21,00 m2

1,50 m

1,00 m2

2,50 m<sup>2</sup>

0.80 m<sup>2</sup>

22,40 m2

4,50 m2

45,50 m<sup>7</sup>

#### **CLOSEST PROJECT TO SEA IN KARTAL/ISTANBUL**

\$535,000

12.00

-

I. MITT

0,80 m<sup>2</sup>

8,60 m<sup>2</sup>

3,00 m<sup>2</sup>

30.80 m<sup>2</sup>

Çanayı Nyi

Anne Korklor

Balkon

Terrs