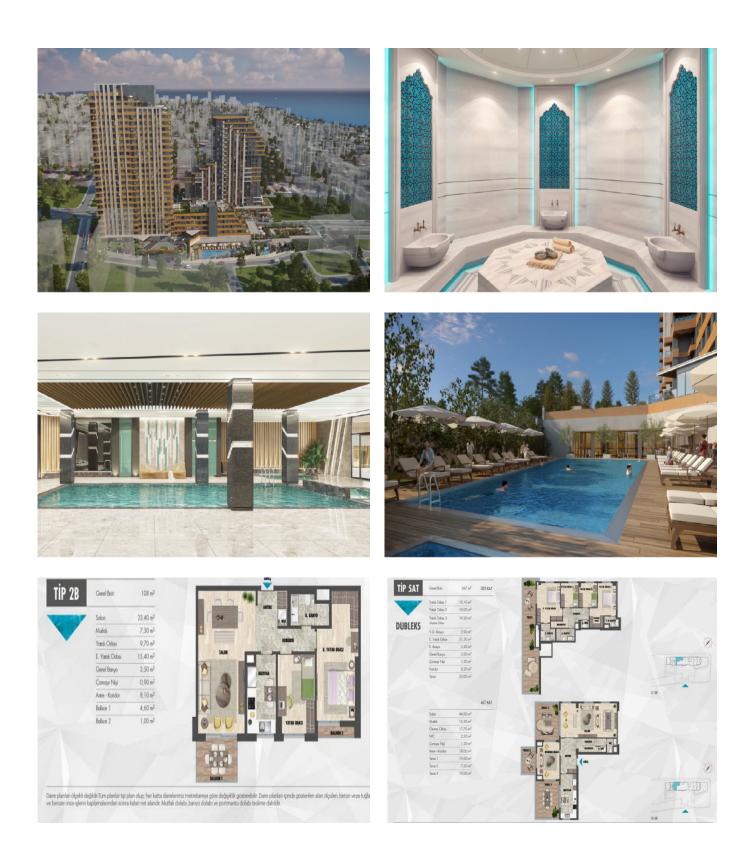

## **Property Features;**

| Sauna         |
|---------------|
| Elevator      |
| Satellite TV  |
| Swimming Pool |
| Parking       |

Concierge Signaling Park Smart House Appliances Terrace Air Conditioning Balcony

The terrace gardens, which are open to common use on 2 separate levels of the project and equipped with garden furniture and private landscaping on a total area of 1,750 square meters, are designed as unique areas where all neighbors can spend time together and make their special invitations.