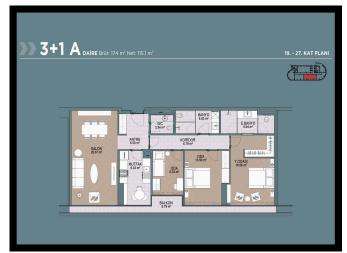

#### CLOSEST PROJECT TO BUSINESS AND SHOPPING CENTERS BAGCILAR/ISTANBUL

\$676,000

Lot No: 142 Balconies: 1

**Area (m2):** 77 - 195 m2 **Terraces:** 1

Land Area (m2): 10.000 m2 Number of Floors: 27

**Bedrooms:** 3 **Distance to Airport:** 35KM

**Bathrooms:** 1-2

\_\_\_\_\_