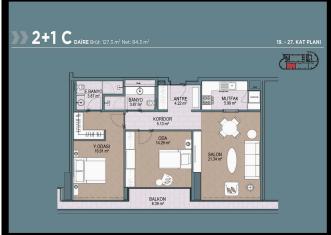

#### CLOSEST PROJECT TO BUSINESS AND SHOPPING CENTERS BAGCILAR/ISTANBUL

\$676,000

Lot No: 142 Balconies: 1

**Area (m2):** 77 - 195 m2 **Terraces:** 1

Land Area (m2): 10.000 m2 Number of Floors: 27

**Bedrooms:** 3 **Distance to Airport:** 35KM

**Bathrooms:** 1-2

\_\_\_\_\_