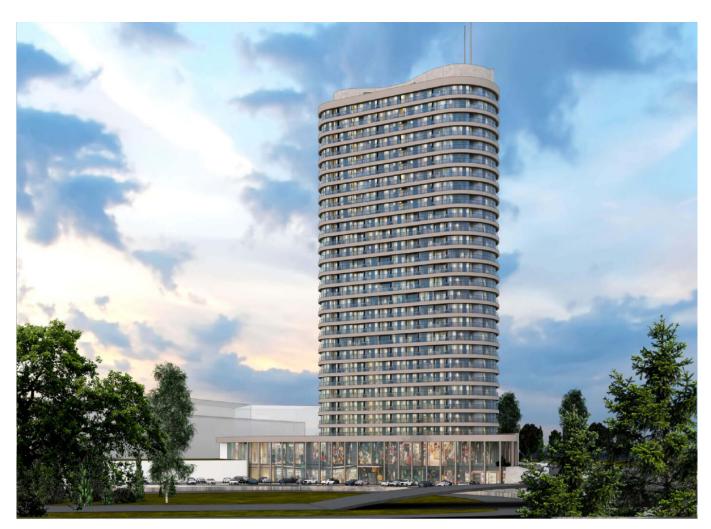

#### **Description**;

This project took its place among the home and mixed life projects on the European Side of Istanbul. The project, implemented by a reliable construction company, amazes those who see it with its 27-storey architecture. The opportunity for a life full of privileges awaits you in the project, where minimal life is combined with a privileged location. The project, which has been implemented on a very large land area, includes both residences and commercial units.

The project is a mixed life project, one of the most used axes of Istanbul; It rises right next to Basin Ekspres Road in Bağcılar Mahmutbey region. Basin Ekspres, one of the living and investment centers on the European Side of Istanbul, which has a rapidly rising investment value in recent years, is hosting the project.

Built on a land area of 10,000 square meters in total, the project amazes those who see it with its 27-storey architecture. You will have more comfortable living spaces in the project, which will meet your needs in every period with its design that keeps up with the era and technology. At the same time, every day will be full of pleasure in the project, which also offers a 360-degree panoramic view of Istanbul.

An advantageous investment opportunity awaits you in Istanbul with the Basın Ekspres project, which stands out with its single block design, fully equipped and spacious living spaces. The project, which draws attention with its high investment and return value both today and in the future, will be mentioned frequently among Istanbul housing projects.