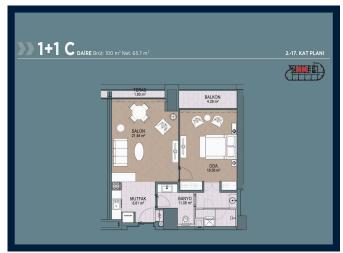

#### CLOSEST PROJECT TO BUSINESS AND SHOPPING CENTERS BAGCILAR/ISTANBUL

\$676,000

Lot No: 142 Balconies: 1

**Area (m2):** 77 - 195 m2 **Terraces:** 1

Land Area (m2): 10.000 m2 Number of Floors: 27

**Bedrooms:** 3 **Distance to Airport:** 35KM

**Bathrooms:** 1-2

\_\_\_\_\_