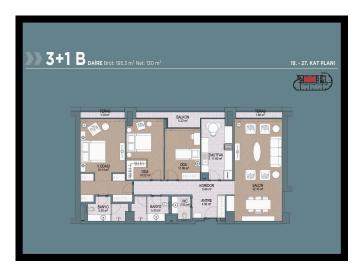

#### CLOSEST PROJECT TO BUSINESS AND SHOPPING CENTERS BAGCILAR/ISTANBUL

\$676,000

Lot No: 142 Balconies: 1

**Area (m2):** 77 - 195 m2 **Terraces:** 1

Land Area (m2): 10.000 m2 Number of Floors: 27

**Bedrooms:** 3 **Distance to Airport:** 35KM

**Bathrooms:** 1-2

\_\_\_\_\_