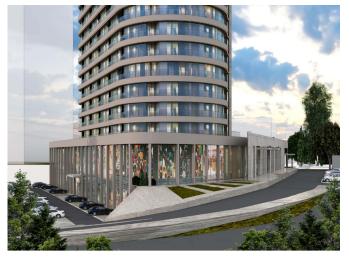

#### **Description**;

This project took its place among the home and mixed life projects on the European Side of Istanbul. The project, implemented by a reliable construction company, amazes those who see it with its 27-storey architecture. The opportunity for a life full of privileges awaits you in the project, where minimal life is combined with a privileged location. The project, which has been implemented on a very large land area, includes both residences and commercial units.

The project is a mixed life project, one of the most used axes of Istanbul; It rises right next to Basin Ekspres Road in Bağcılar Mahmutbey region. Basin Ekspres, one of the living and investment centers on the European Side of Istanbul, which has a rapidly rising investment value in recent years, is hosting the project.

Built on a land area of 10,000 square meters in total, the project amazes those who see it with its 27-storey architecture. You will have more comfortable living spaces in the project, which will meet your needs in every period with its design that keeps up with the era and technology. At the same time, every day will be full of pleasure in the project, which also offers a 360-degree panoramic view of Istanbul.