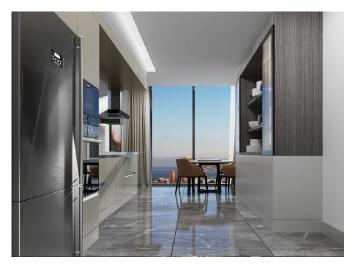

## **Description**;

Developed by a reliable and strong construction company, this project is being built on an area of  $14,500 \text{ m}^2$ . There are 360 flats for sale in the project, which is planned as 4 blocks in 3 parcels. 1+1, 2+1, 3+1 and 3+1 Loft type flats in the project, which has sea view flat options, offer different alternatives to home buyers.

The project, which consists of a 3-storey indoor car park, 2 indoor pools, a nursery area, street stores and playgrounds, also has a large landscape area of 9.000 m<sup>2</sup>. The project also offers its residents the opportunity to shop at any time, with its street stores located in the living area.