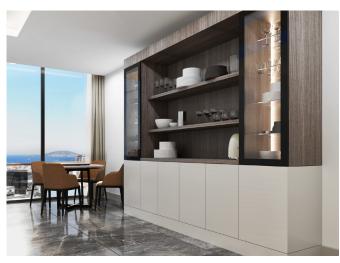

## **Description**;

Developed by a reliable and strong construction company, this project is being built on an area of  $14,500 \text{ m}^2$ . There are 360 flats for sale in the project, which is planned as 4 blocks in 3 parcels. 1+1, 2+1, 3+1 and 3+1 Loft type flats in the project, which has sea view flat options, offer different alternatives to home buyers.

The project, which consists of a 3-storey indoor car park, 2 indoor pools, a nursery area, street stores and playgrounds, also has a large landscape area of 9.000 m<sup>2</sup>. The project also offers its residents the opportunity to shop at any time, with its street stores located in the living area.