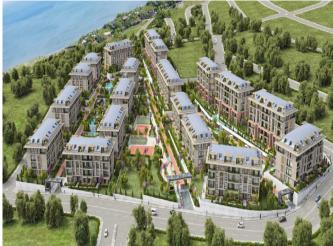

#### **Description;**

This project is a residential project developed by a reliable company. The building, which is among the Beylikdüzü housing projects, draws attention with its sea view apartment options. The project draws attention with its modern lines on a land area of 26,893 square meters in Yakuplu, Beylikdüzü. There are 330 residences in the project, which consists of 20 blocks.

Beylikdüzü house project draws attention with its large green areas. With the project, of which 19.5 acres is set as landscape, you will be satisfied with natural areas and greenery. The project, which has wide green areas, has 19.5 acres of landscape and a total project area of 26,893m². The project is among the remarkable home projects of Istanbul with its clean air and modern design.

The project rising in Beylikdüzü adds value to both your quality of life and your investment. In the project, which was designed in accordance with the concept of the region in which it is located, the quality of the products is crowned with the craftsmanship of expert hands. The project offers you the spacious life you miss with its short-floor design and modern lines.