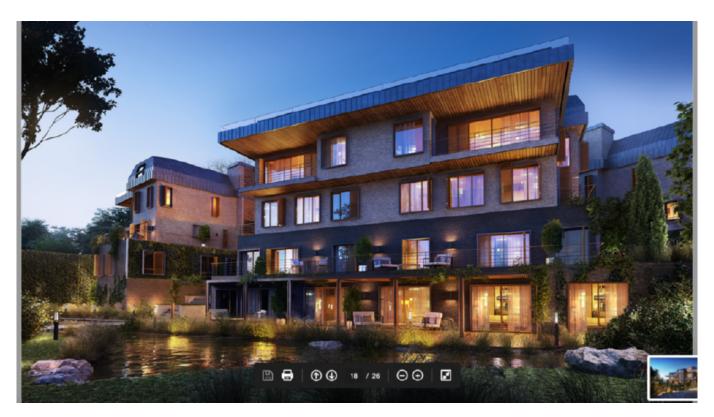

#### **Description;**

This project is a residential project developed by a reliable company. The building, which is among the Beylikdüzü housing projects, draws attention with its sea view apartment options. The project draws attention with its modern lines on a land area of 26,893 square meters in Yakuplu, Beylikdüzü. There are 330 residences in the project, which consists of 20 blocks.

Thanks to the original architecture of the project, which was developed by a reliable company, you have a wide panoramic view where you can see the sky, the sea or the green whenever you want. The project is one where everything you need is designed, world brand products are used in every detail, and all apartments are decorated with a sea view.

Beylikdüzü project offers answers to every need with 2+1, 3+1, 4+1 flats – duplex options and square meter alternatives. With the project that meets the blue of the Marmara Sea, everything you need is gathered under one roof. You are opening the doors of a comfortable and luxurious life with the projects that make the Sea of Marmara your vanishing point.