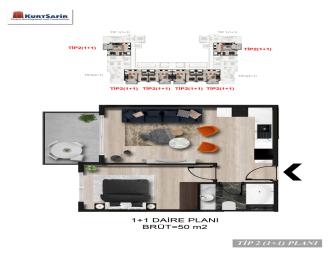

\$140,000

| <b>Lot No:</b> 940     | Balconies: 1               |
|------------------------|----------------------------|
| Area (m2): 57-169      | Terraces: 1                |
| Land Area (m2): 4266   | Number of Floors: 10       |
| Number of Rooms: 1-2-3 | Year of Construction: 2023 |
| Bedrooms: 3            | Distance to Sea: 4         |
| Bathrooms: 2           | Distance to Airport: 16    |

#### Characteristics of the apartments:

- · Steel front door
- Interior doors
- · Kitchen furniture with granite worktop
- A set of sanitary ware and furniture in the bathrooms
- Floor covering tiles

- Walls water-based paint
- Glazing double-glazed windows
- Main and additional lighting