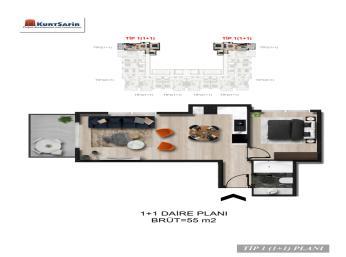

\$140,000

| <b>Lot No:</b> 940     | Balconies: 1               |
|------------------------|----------------------------|
| Area (m2): 57-169      | Terraces: 1                |
| Land Area (m2): 4266   | Number of Floors: 10       |
| Number of Rooms: 1-2-3 | Year of Construction: 2023 |
| Bedrooms: 3            | Distance to Sea: 4         |
| Bathrooms: 2           | Distance to Airport: 16    |

#### Characteristics of the apartments:

- · Steel front door
- Interior doors
- · Kitchen furniture with granite worktop
- A set of sanitary ware and furniture in the bathrooms
- Floor covering tiles

- Walls water-based paint
- Glazing double-glazed windows
- Main and additional lighting