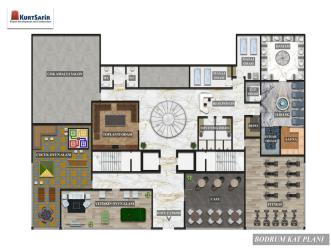

#### **Description**;

Sauna

Euro Avsallar is a residential complex with extensive infrastructure, located in a picturesque area of Alanya- Avsallar. Thanks to the successful choice of land, absolutely all apartments offer stunning views of the Mediterranean Sea, the city and the Taurus Mountains. Avsallar is an elite area, located just 20 minutes from the center of Alanya, between the Taurus mountain range and the Mediterranean Sea. The residence will be located on a 4266 m2 plot of land, will consist of one 9-storey block, which will house 90 apartments of various layouts. The famous Incekum beach is only 850 m away. The entire developed infrastructure of the city – restaurants, markets, shopping malls, pharmacies, parks – is within walking distance.