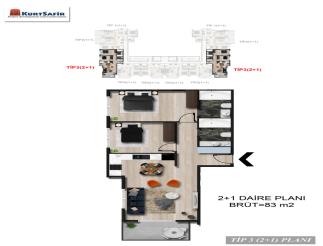

\$140,000

| <b>Lot No:</b> 940     | Balconies: 1               |
|------------------------|----------------------------|
| Area (m2): 57-169      | Terraces: 1                |
| Land Area (m2): 4266   | Number of Floors: 10       |
| Number of Rooms: 1-2-3 | Year of Construction: 2023 |
| Bedrooms: 3            | Distance to Sea: 4         |
| Bathrooms: 2           | Distance to Airport: 16    |

#### Characteristics of the apartments:

- · Steel front door
- Interior doors
- · Kitchen furniture with granite worktop
- A set of sanitary ware and furniture in the bathrooms
- Floor covering tiles

- Walls water-based paint
- Glazing double-glazed windows
- Main and additional lighting