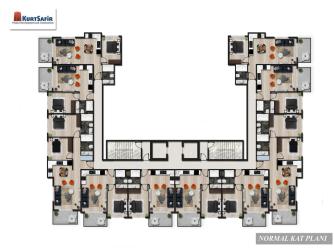

#### **Description**;

Sauna

Euro Avsallar is a residential complex with extensive infrastructure, located in a picturesque area of Alanya- Avsallar. Thanks to the successful choice of land, absolutely all apartments offer stunning views of the Mediterranean Sea, the city and the Taurus Mountains. Avsallar is an elite area, located just 20 minutes from the center of Alanya, between the Taurus mountain range and the Mediterranean Sea. The residence will be located on a 4266 m2 plot of land, will consist of one 9-storey block, which will house 90 apartments of various layouts. The famous Incekum beach is only 850 m away. The entire developed infrastructure of the city – restaurants, markets, shopping malls, pharmacies, parks – is within walking distance.