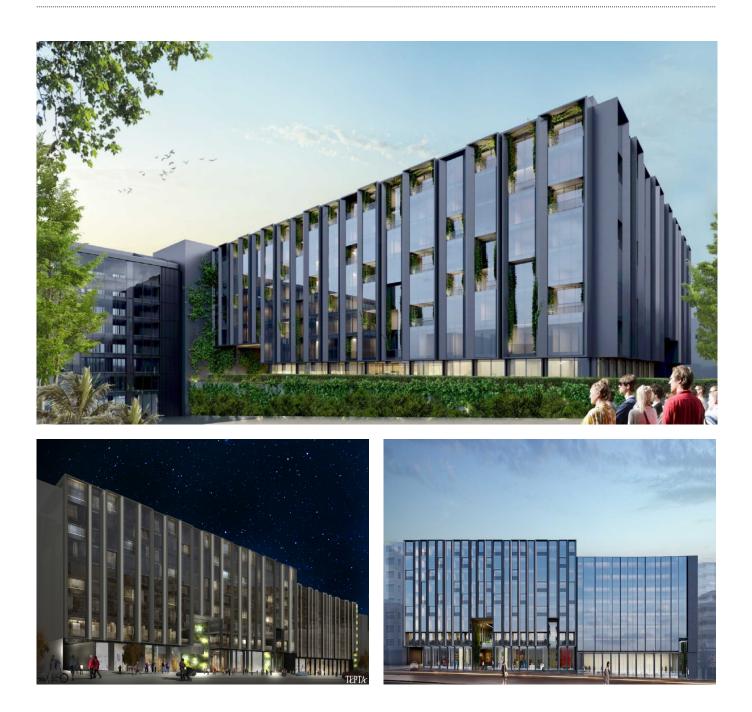

# **Description;**

This project is rising in Şişli, one of the elite districts of Istanbul. The project is being developed at the heart of Halaskargazi, Rumeli and Valikonaği Avenues. The project is a mixed-use project consisting of 62 residences in 1+1, 2+1, 3+1 and 4+1 types for sale.

In addition, 99 offices, a hotel with 146 rooms and the Walk shopping center, Nişantaşı

The total construction area of the project is 97,000 square meters. In addition, the project is in harmony with the traditional architecture of the region. One of the prominent features of the project is X Walk, which offers a brand new shopping and living experience. With its privileged and luxurious design using different materials, meticulous landscaping and large social areas, X Walk brings a modern and creative interpretation to the courtyard concept, while offering the opportunity to relax and socialize in Istanbul.