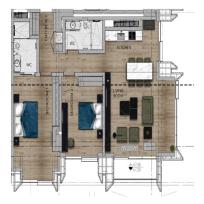

## AT THE CENTER OF NISANTASI SISLI/BESIKTAS

444 1 599 info@turquainvest.com

\$820,000

(2+1) FLOOR FLAM (HOUSING) - ZAFER STREET SIDE GROSS AREA 245.29 m<sup>2</sup> CLEAR AREA 126.44 m<sup>2</sup>

19.08.2025