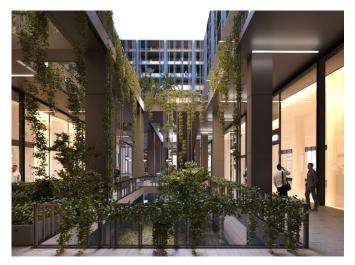

In addition, 99 offices, a hotel with 146 rooms and the Walk shopping center, Nişantaşı

The total construction area of the project is 97,000 square meters. In addition, the project is in harmony with the traditional architecture of the region. One of the prominent features of the project is X Walk, which offers a brand new shopping and living experience. With its privileged and luxurious design using different materials, meticulous landscaping and large social areas, X Walk brings a modern and creative interpretation to the courtyard concept, while offering the opportunity to relax and socialize in Istanbul.