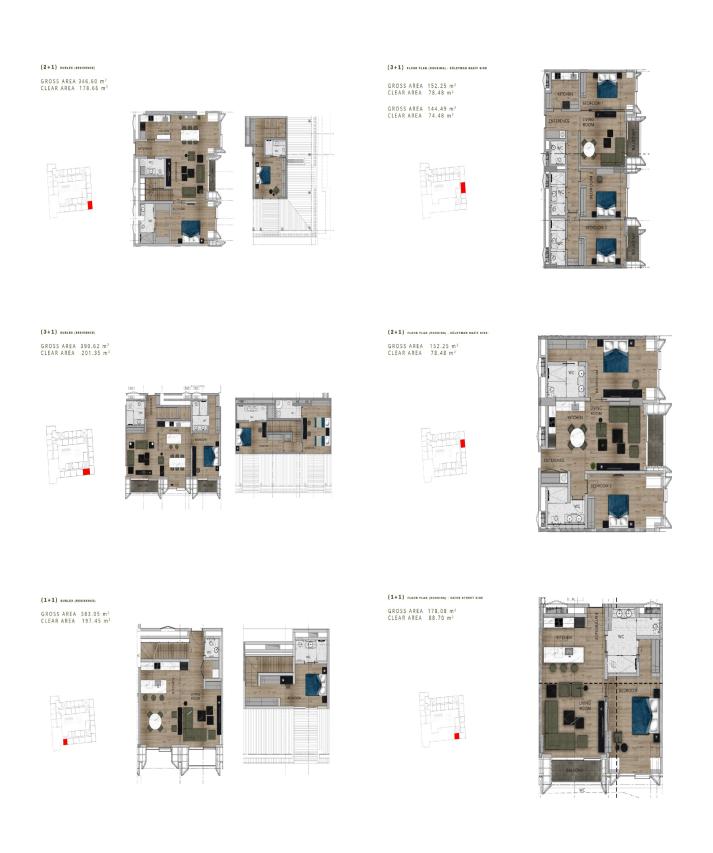

## AT THE CENTER OF NISANTASI SISLI/BESIKTAS

| Lot No: 7001                   | Balconies: 12              |
|--------------------------------|----------------------------|
| <b>Area (m2):</b> 153 - 300 m2 | Number of Floors: 4        |
| Land Area (m2): 97.000 m2      | Distance to Sea: 5 km      |
| Bedrooms: 4                    | Distance to Airport: 38 km |
| Bathrooms: 12                  |                            |

# **Description;**

This project is rising in Şişli, one of the elite districts of Istanbul. The project is being developed at the heart of Halaskargazi, Rumeli and Valikonaği Avenues. The project is a mixed-use project consisting of 62 residences in 1+1, 2+1, 3+1 and 4+1 types for sale.