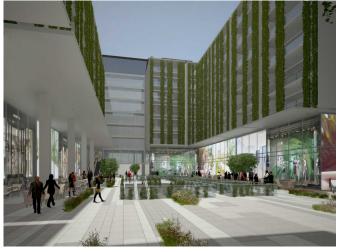

# **Description;**

This project is rising in Şişli, one of the elite districts of Istanbul. The project is being developed at the heart of Halaskargazi, Rumeli and Valikonaği Avenues. The project is a mixed-use project consisting of 62 residences in 1+1, 2+1, 3+1 and 4+1 types for sale.

In addition, 99 offices, a hotel with 146 rooms and the Walk shopping center, Nişantaşı

The total construction area of the project is 97,000 square meters. In addition, the project is in harmony with the traditional architecture of the region. One of the prominent features of the project is X Walk, which offers a brand new shopping and living experience. With its privileged and luxurious design using different materials, meticulous landscaping and large social areas, X Walk brings a modern and creative interpretation to the courtyard concept, while offering the opportunity to relax and socialize in Istanbul.