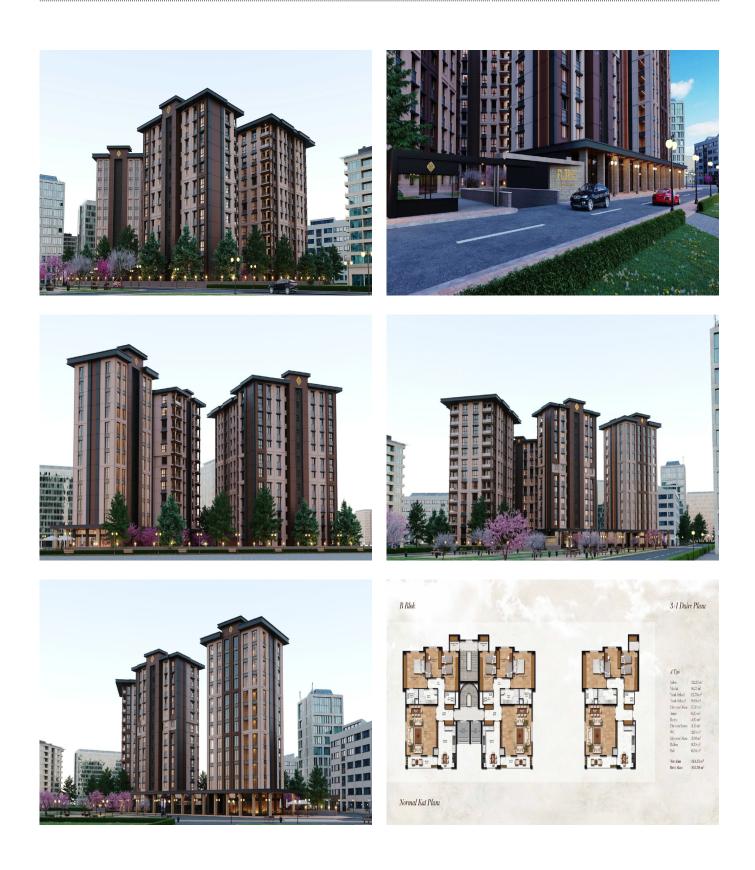

# **Description;**

The project consists of 3 blocks with 12 floors and 1 block with 13 floors on an area of 7662 square meters; It is a project that includes 98 flats, 55 offices and 3 shops.

In the project, there are 1 75 m<sup>2</sup> 2+1, 51 119 m<sup>2</sup> 3+1, 22 125 m<sup>2</sup> 3+1, 1 169 m<sup>2</sup> 4+1, 23 193 m<sup>2</sup> 5+1, 33 48 m<sup>2</sup> offices and 22 offices. With an office of 41 m<sup>2</sup>, it can meet your every need and family of all sizes.