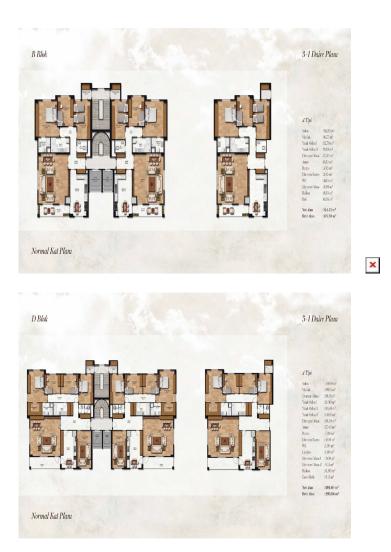

| Lot No: 129          | Balconies: 1-2            |  |
|----------------------|---------------------------|--|
| Area (m2): 75-193    | Number of Floors: 12      |  |
| Land Area (m2): 7662 | Distance to Sea: 3KM      |  |
| Bedrooms: 5+         | Distance to Airport: 45KM |  |
| Bathrooms: 2-3       |                           |  |

# **Description;**

The project consists of 3 blocks with 12 floors and 1 block with 13 floors on an area of 7662 square meters; It is a project that includes 98 flats, 55 offices and 3 shops.

In the project, there are 1 75 m<sup>2</sup> 2+1, 51 119 m<sup>2</sup> 3+1, 22 125 m<sup>2</sup> 3+1, 1 169 m<sup>2</sup> 4+1, 23 193 m<sup>2</sup> 5+1, 33 48 m<sup>2</sup> offices and 22 offices. With an office of 41 m<sup>2</sup>, it can meet your every need and family of all sizes.