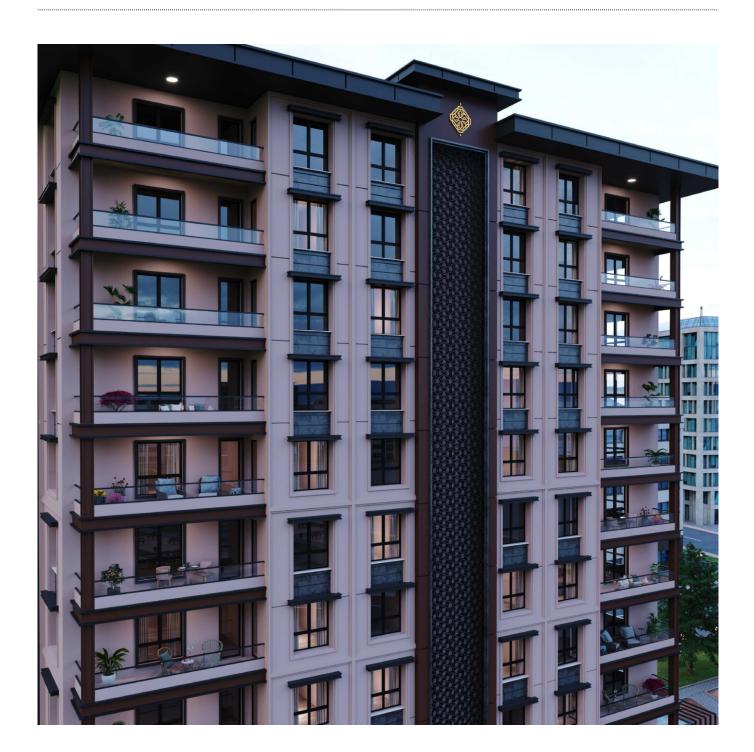

# **Description;**

The project consists of 3 blocks with 12 floors and 1 block with 13 floors on an area of 7662 square meters; It is a project that includes 98 flats, 55 offices and 3 shops.

In the project, there are 1 75 m<sup>2</sup> 2+1, 51 119 m<sup>2</sup> 3+1, 22 125 m<sup>2</sup> 3+1, 1 169 m<sup>2</sup> 4+1, 23 193 m<sup>2</sup> 5+1, 33 48 m<sup>2</sup> offices and 22 offices. With an office of 41 m<sup>2</sup>, it can meet your every need and family of all sizes.