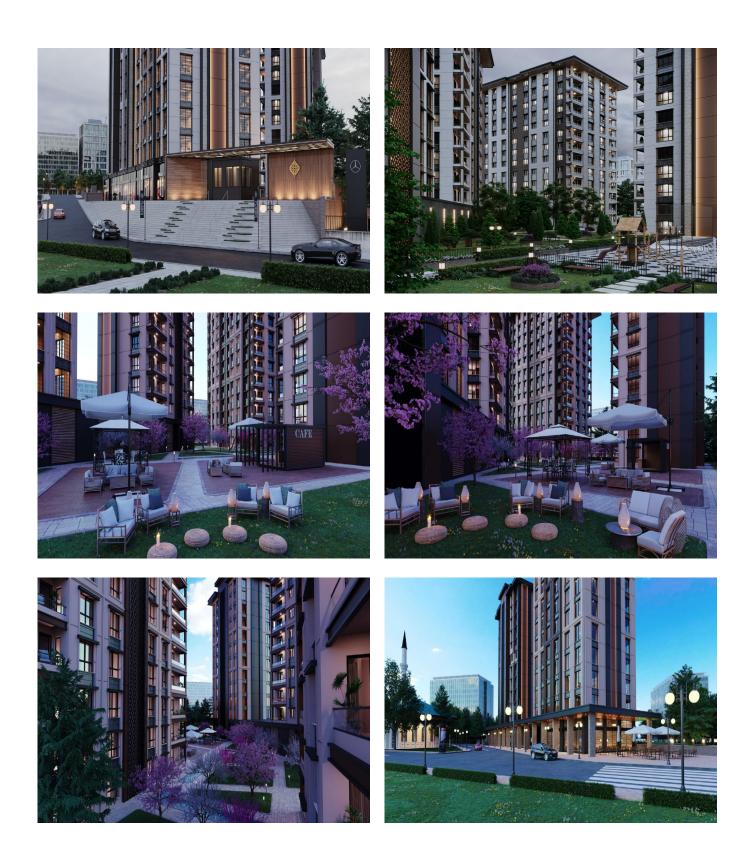

# **Property Features;**

| Sauna<br>Smart House | Balcony<br>Swimming Pool | Parking<br>Air Conditioning |
|----------------------|--------------------------|-----------------------------|
| Park                 | Satellite TV             | Signaling                   |
| Elevator             | Appliances               | Concierge                   |