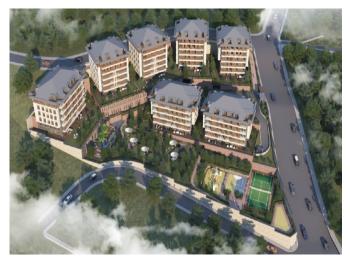

### **Description**;

Get ready to experience the spirit of Çamlıca, which was a popular visiting point in the Ottoman period and the subject of literary works, poems and songs, from the past to the future. In one of the most oxygen-producing districts of Istanbul, sweat in the tennis court, walk on the hiking trails against the magnificent Çamlıca view, while jog in the historical Çamlıca groves. 7 blocks and 89 very special flats in total on an area of 14,315 m2 are waiting for their new home owners at this project

#### AT THE CENTER OF ANATOLIA SIDE IN USKUDAR/ISTANBUL

\$1,530,000

Lot No: 946

Balconies: 2

Area (m2): 209-392 m2

Terraces: 1

Land Area (m2): 14315 m2

Number of Floors: 5