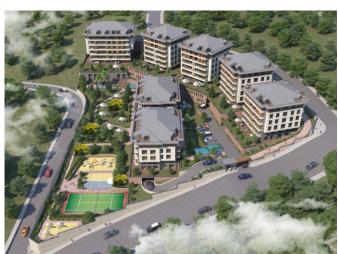

### **Description**;

Get ready to experience the spirit of Çamlıca, which was a popular visiting point in the Ottoman period and the subject of literary works, poems and songs, from the past to the future. In one of the most oxygen-producing districts of Istanbul, sweat in the tennis court, walk on the hiking trails against the magnificent Çamlıca view, while jog in the historical Çamlıca groves. 7 blocks and 89 very special flats in total on an area of 14,315 m2 are waiting for their new home owners at this project

#### AT THE CENTER OF ANATOLIA SIDE IN USKUDAR/ISTANBUL

\$1,530,000

Lot No: 946

Balconies: 2

Area (m2): 209-392 m2

Terraces: 1

Land Area (m2): 14315 m2

Number of Floors: 5