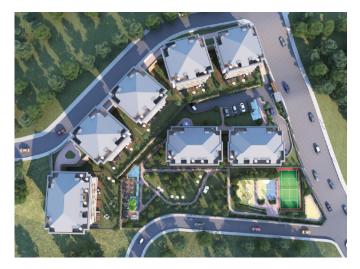

### **Description**;

Get ready to experience the spirit of Çamlıca, which was a popular visiting point in the Ottoman period and the subject of literary works, poems and songs, from the past to the future. In one of the most oxygen-producing districts of Istanbul, sweat in the tennis court, walk on the hiking trails against the magnificent Çamlıca view, while jog in the historical Çamlıca groves. 7 blocks and 89 very special flats in total on an area of 14,315 m2 are waiting for their new home owners at this project

#### AT THE CENTER OF ANATOLIA SIDE IN USKUDAR/ISTANBUL

\$1,530,000

Lot No: 946

Balconies: 2

Area (m2): 209-392 m2

Terraces: 1

Land Area (m2): 14315 m2

Number of Floors: 5