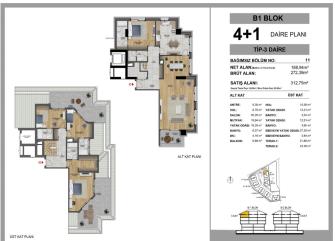

#### AT THE CENTER OF ANATOLIA SIDE IN USKUDAR/ISTANBUL

\$1,530,000

Lot No: 946

Balconies: 2

Area (m2): 209-392 m2

Terraces: 1

Land Area (m2): 14315 m2

Number of Floors: 5

Number of Rooms: 4-6

Distance to Sea: 8

**Bedrooms:** 5+ **Distance to Airport:** 30

Bathrooms: 6