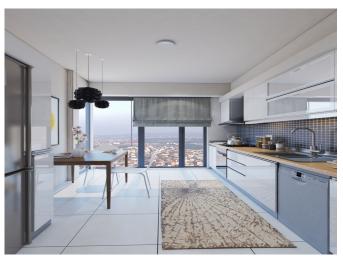

# **Property Features;**

Balcony Elevator Terrace

Parking Swimming Pool Air Conditioning

Smart House Satellite TV Park
Signaling Appliances Sauna

Concierge

### **Description**;

Get ready to experience the spirit of Çamlıca, which was a popular visiting point in the Ottoman period and the subject of literary works, poems and songs, from the past to the future. In one of the most oxygen-producing districts of Istanbul, sweat in the tennis court, walk on the hiking trails against the magnificent Çamlıca view, while jog in the historical Çamlıca groves. 7 blocks and 89 very special flats in total on an area of 14,315 m2 are waiting for their new home owners at this project