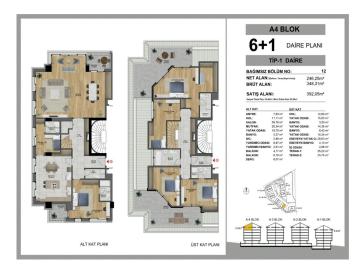

Number of Rooms: 4-6

Distance to Sea: 8

**Bedrooms:** 5+ **Distance to Airport:** 30

Bathrooms: 6

### **Description**;

Get ready to experience the spirit of Çamlıca, which was a popular visiting point in the Ottoman period and the subject of literary works, poems and songs, from the past to the future. In one of the most oxygen-producing districts of Istanbul, sweat in the tennis court, walk on the hiking trails against the magnificent Çamlıca view, while jog in the historical Çamlıca groves. 7 blocks and 89 very special flats in total on an area of 14,315 m2 are waiting for their new home owners at this project