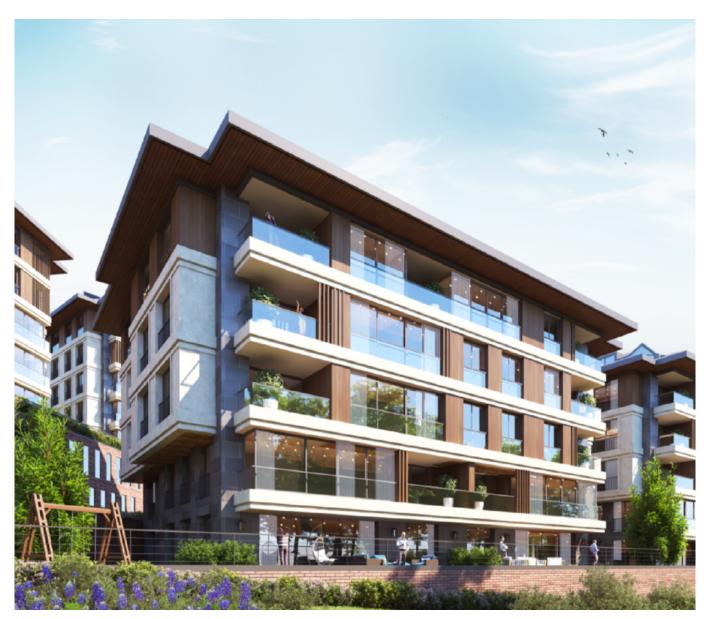

### **Description**;

Get ready to experience the spirit of Çamlıca, which was a popular visiting point in the Ottoman period and the subject of literary works, poems and songs, from the past to the future. In one of the most oxygen-producing districts of Istanbul, sweat in the tennis court, walk on the hiking trails against the magnificent Çamlıca view, while jog in the historical Çamlıca groves. 7 blocks and 89 very special flats in total on an area of 14,315 m2 are waiting for their new home owners at this project

#### AT THE CENTER OF ANATOLIA SIDE IN USKUDAR/ISTANBUL

\$1,530,000

Lot No: 946

Balconies: 2

Area (m2): 209-392 m2

Terraces: 1

Land Area (m2): 14315 m2

Number of Floors: 5