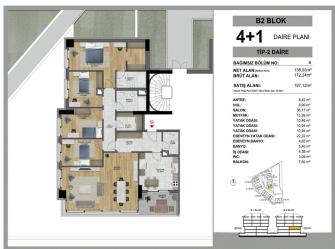

Number of Rooms: 4-6

Distance to Sea: 8

**Bedrooms:** 5+ **Distance to Airport:** 30

Bathrooms: 6

### **Description**;

Get ready to experience the spirit of Çamlıca, which was a popular visiting point in the Ottoman period and the subject of literary works, poems and songs, from the past to the future. In one of the most oxygen-producing districts of Istanbul, sweat in the tennis court, walk on the hiking trails against the magnificent Çamlıca view, while jog in the historical Çamlıca groves. 7 blocks and 89 very special flats in total on an area of 14,315 m2 are waiting for their new home owners at this project