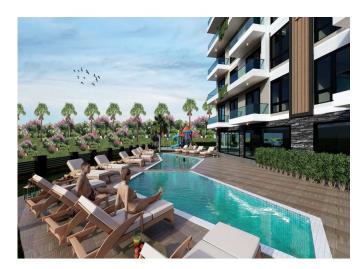

Project is built on a total area of 2.299,84 m² and promises you a healthy life surrounded by panoramic natuRe views and plenty of pure oxygen. In order to have a good time, the complex has an outdoor swimming pool, sauna, generator,fitness, indoor and outdoor children's playground, basketball & tennis court, camelia & barbecue and car park.