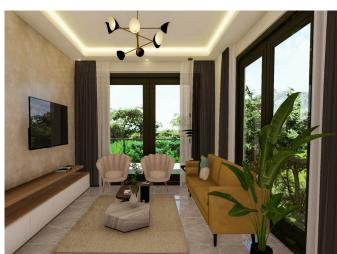

## **Property Features;**

| Appliances       | Concierge | Elevator     |
|------------------|-----------|--------------|
| Terrace          | Signaling | Park         |
| Air Conditioning | Parking   | Smart House  |
| Swimming Pool    | Balcony   | Satellite TV |
| Sauna            |           |              |

Project is built on a total area of 2.299,84 m² and promises you a healthy life surrounded by panoramic natuRe views and plenty of pure oxygen. In order to have a good time, the complex has an outdoor swimming pool, sauna, generator,fitness, indoor and outdoor children's playground, basketball & tennis court, camelia & barbecue and car park.