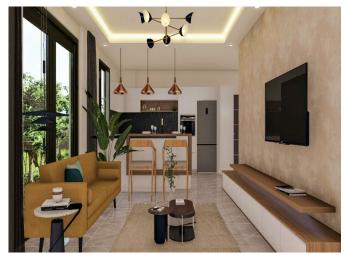

## **Property Features;**

| Appliances       | Concierge | Elevator     |
|------------------|-----------|--------------|
| Terrace          | Signaling | Park         |
| Air Conditioning | Parking   | Smart House  |
| Swimming Pool    | Balcony   | Satellite TV |
| Sauna            |           |              |

Project is built on a total area of 2.299,84 m² and promises you a healthy life surrounded by panoramic natuRe views and plenty of pure oxygen. In order to have a good time, the complex has an outdoor swimming pool, sauna, generator,fitness, indoor and outdoor children's playground, basketball & tennis court, camelia & barbecue and car park.