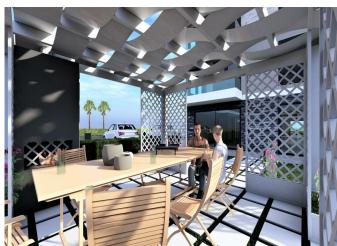

Project is built on a total area of 2.299,84 m² and promises you a healthy life surrounded by panoramic natuRe views and plenty of pure oxygen. In order to have a good time, the complex has an outdoor swimming pool, sauna, generator,fitness, indoor and outdoor children's playground, basketball & tennis court, camelia & barbecue and car park.