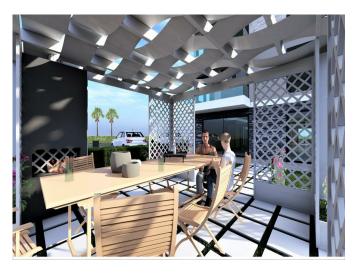

Project is built on a total area of 2.299,84 m² and promises you a healthy life surrounded by panoramic natuRe views and plenty of pure oxygen. In order to have a good time, the complex has an outdoor swimming pool, sauna, generator,fitness, indoor and outdoor children's playground, basketball & tennis court, camelia & barbecue and car park.