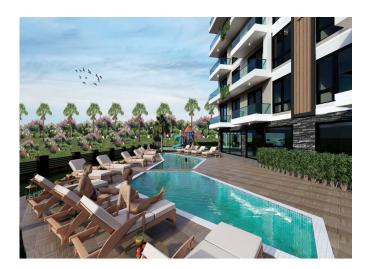

Project is built on a total area of 2.299,84 m² and promises you a healthy life surrounded by panoramic natuRe views and plenty of pure oxygen. In order to have a good time, the complex has an outdoor swimming pool, sauna, generator,fitness, indoor and outdoor children's playground, basketball & tennis court, camelia & barbecue and car park.