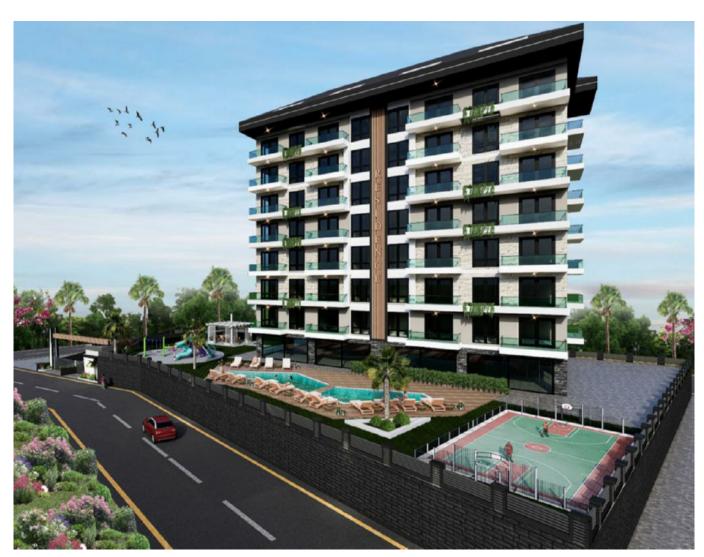

## **Description**;

This project is located on the road to Antalya Airport, 25 km from Alanya. Although there are enough urban opportunities for life in it, it came to the fore with its nature and pure oxygen. This is an ecologically clean area with the world famous Incekum beach. The freshest fruits, vegetables and natural products can be found in stores, as well as in markets open on certain days of the week. There are 5 hospitals and clinics, 7 pharmacies, 4 veterinary clinics and dental clinics in the center of Avsallar. There are also branches of international cargo companies in walking distance from our project. It is a very popular area for investment as well as for a quiet daily life in nature.

Project is built on a total area of 2.299,84 m² and promises you a healthy life surrounded by panoramic natuRe views and plenty of pure oxygen. In order to have a good time, the complex has an outdoor swimming pool, sauna, generator,fitness, indoor and outdoor children's playground, basketball & tennis court, camelia & barbecue and car park.