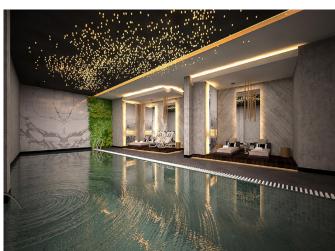

#### **Property Features;**

Parking Smart House Swimming Pool
Air Conditioning Park Satellite TV

Signaling Park Satellite IV
Signaling Elevator Appliances

Concierge Sauna

The project was built on a total area of 12,666 m2, of which 10.000 m2 is reserved for green areas, parks and open living spaces.

You can sleep in peace of mind without worrying about the project, or leave your home without watching. You will always be safe thanks to 24/7 security camera surveillance systems, security controls at the entrance and indoor parking.