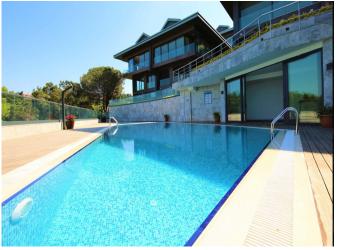

# **Property Features;**

Sauna Concierge Elevator Appliances Signaling Terrace

Balcony Parking Swimming Pool

Smart House Air Conditioning Park

Satellite TV

- Low-rise residence concept
- 16.000 m² area
- 13 blocks
- 48 residences + 1 detached villa,
- The sizes of the residences designed as 3+1 or 4+1 duplexes vary between 225 and 250 m<sup>2</sup>.
- 5+2 villas with elevator, consisting of 4 floors, have a living area of 511 m<sup>2</sup> and a garden of 230 m<sup>2</sup>.
- Landscaped detached gardens (up to 150 m2)
- · Bedrooms with en-suite bathrooms and terraces